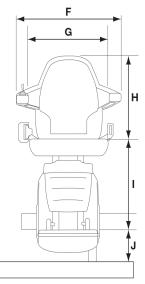

## Handicare Freecurve Single rail curved stairlifts

| Classic Seat                           |                                         | Dimensions    |               |
|----------------------------------------|-----------------------------------------|---------------|---------------|
|                                        |                                         | Van Gogh      | Rembrandt     |
| А                                      | Swivel radius*                          | 28.75-26.19in | 29.53-26.97in |
| В                                      | Wall to inner seat back                 | 4.14in        | 4.93in        |
| С                                      | Seat depth                              | 14.57in       | 14.57in       |
| D                                      | Minimum folded width to<br>footplate    | 16.54in       | 17.33in       |
| E                                      | Minimum open width to edge<br>footplate | 25.2in        | 26in          |
|                                        | Offset footplate                        | 24.02in       | 24.81in       |
| F                                      | Armrest width – external                | 22.05in       | 22.05in       |
| G                                      | Armrest width – internal                | 17.33in       | 17.33in       |
| Н                                      | Seat back height                        | 15.75in       | 15.75in       |
| Ι                                      | Footplate to seat height                | 18.71in       | 18.71in       |
| J                                      | Minimum footplate height                | 3.94/4.93in   | 3.94/4.93in   |
| Minimum track intrusion into staircase |                                         | 6.7in         | 7.49in        |
| Maximum weight limit                   |                                         | 275lbs        | 275lbs        |

\* Dimensions may vary depending on hand of seat

Some of the above dimensions depend on the characteristics of the staircase in the home. Please consult the sales manual for further information about these dimensions and features of this seat. All information is provided in good faith but does not constitute a guarantee. Handicare reserves the right to alter designs and specifications without prior notice.