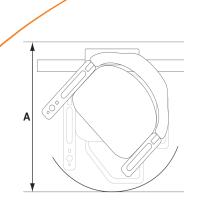

## Handicare Freecurve Single rail curved stairlifts

| Classic Seat                           |                                         | Dimensions    |               |
|----------------------------------------|-----------------------------------------|---------------|---------------|
|                                        |                                         | Van Gogh      | Rembrandt     |
| А                                      | Swivel radius*                          | 28.75-26.19in | 29.53-26.97in |
| В                                      | Wall to inner seat back                 | 4.14in        | 4.93in        |
| С                                      | Seat depth                              | 14.57in       | 14.57in       |
| D                                      | Minimum folded width to<br>footplate    | 16.54in       | 17.33in       |
| E                                      | Minimum open width to edge<br>footplate | 25.2in        | 26in          |
|                                        | Offset footplate                        | 24.02in       | 24.81in       |
| F                                      | Armrest width – external                | 22.05in       | 22.05in       |
| G                                      | Armrest width – internal                | 17.33in       | 17.33in       |
| Н                                      | Seat back height                        | 15.75in       | 15.75in       |
| Ι                                      | Footplate to seat height                | 18.71in       | 18.71in       |
| J                                      | Minimum footplate height                | 3.94/4.93in   | 3.94/4.93in   |
| Minimum track intrusion into staircase |                                         | 6.7in         | 7.49in        |
| Maximum weight limit                   |                                         | 275lbs        | 275lbs        |

\* Dimensions may vary depending on hand of seat

Some of the above dimensions depend on the characteristics of the staircase in the home. Please consult the sales manual for further information about these dimensions and features of this seat. All information is provided in good faith but does not constitute a guarantee. Handicare reserves the right to alter designs and specifications without prior notice.