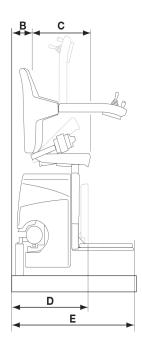

## Handicare Freecurve Single rail curved stairlifts

| Classic Seat                           |                                         | Dimensions    |               |
|----------------------------------------|-----------------------------------------|---------------|---------------|
|                                        |                                         | Van Gogh      | Rembrandt     |
| А                                      | Swivel radius*                          | 28.75-26.19in | 29.53-26.97in |
| В                                      | Wall to inner seat back                 | 4.14in        | 4.93in        |
| С                                      | Seat depth                              | 14.57in       | 14.57in       |
| D                                      | Minimum folded width to<br>footplate    | 16.54in       | 17.33in       |
| E                                      | Minimum open width to edge<br>footplate | 25.2in        | 26in          |
|                                        | Offset footplate                        | 24.02in       | 24.81in       |
| F                                      | Armrest width – external                | 22.05in       | 22.05in       |
| G                                      | Armrest width – internal                | 17.33in       | 17.33in       |
| Н                                      | Seat back height                        | 15.75in       | 15.75in       |
| Ι                                      | Footplate to seat height                | 18.71in       | 18.71in       |
| J                                      | Minimum footplate height                | 3.94/4.93in   | 3.94/4.93in   |
| Minimum track intrusion into staircase |                                         | 6.7in         | 7.49in        |
| Maximum weight limit                   |                                         | 275lbs        | 275lbs        |

\* Dimensions may vary depending on hand of seat

Some of the above dimensions depend on the characteristics of the staircase in the home. Please consult the sales manual for further information about these dimensions and features of this seat. All information is provided in good faith but does not constitute a guarantee. Handicare reserves the right to alter designs and specifications without prior notice.