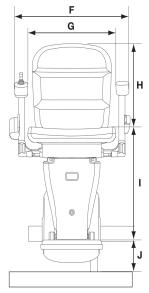

## Handicare Freecurve Single rail curved stairlifts

| Elegance Seat                          |                                      | Dimensions    |               |
|----------------------------------------|--------------------------------------|---------------|---------------|
|                                        |                                      | Van Gogh      | Rembrandt     |
| А                                      | Swivel radius*                       | 28.35-27.56in | 29.14-28.35in |
| В                                      | Wall to inner seat back              | 4.34in        | 5.19in        |
| С                                      | Seat depth                           | 15in          | 15in          |
| D                                      | Minimum folded width to<br>footplate | 16.54in       | 17.33in       |
| E                                      | Minimum open width to edge footplate | 25.2in        | 26in          |
|                                        | Offset footplate                     | 24.02in       | 24.81in       |
| F                                      | Armrest width – external             | 22.25-23.43in | 22.25-23.43in |
| G                                      | Armrest width – internal             | 17.13-18.31in | 17.13-18.31in |
| Н                                      | Seat back height                     | 15.56-16.34in | 15.56-16.34in |
| Ι                                      | Footplate to seat height             | 19.5in        | 19.5in        |
| J                                      | Minimum footplate height             | 3.94/4.93in   | 3.94/4.93in   |
| Minimum track intrusion into staircase |                                      | 6.7in         | 7.49in        |
| Maximum weight limit                   |                                      | 275lbs        | 275lbs        |

\* Dimensions may vary depending on hand of seat

Some of the above dimensions depend on the characteristics of the staircase in the home. Please consult the sales manual for further information about these dimensions and features of this seat. All information is provided in good faith but does not constitute a guarantee. Handicare reserves the right to alter designs and specifications without prior notice.