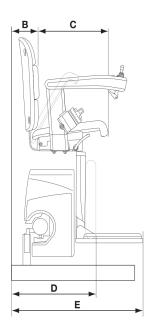

## Handicare Freecurve Single rail curved stairlifts

| Elegance Seat                          |                                      | Dimensions    |               |
|----------------------------------------|--------------------------------------|---------------|---------------|
|                                        |                                      | Van Gogh      | Rembrandt     |
| А                                      | Swivel radius*                       | 28.35-27.56in | 29.14-28.35in |
| В                                      | Wall to inner seat back              | 4.34in        | 5.19in        |
| С                                      | Seat depth                           | 15in          | 15in          |
| D                                      | Minimum folded width to<br>footplate | 16.54in       | 17.33in       |
| E                                      | Minimum open width to edge footplate | 25.2in        | 26in          |
|                                        | Offset footplate                     | 24.02in       | 24.81in       |
| F                                      | Armrest width – external             | 22.25-23.43in | 22.25-23.43in |
| G                                      | Armrest width – internal             | 17.13-18.31in | 17.13-18.31in |
| Н                                      | Seat back height                     | 15.56-16.34in | 15.56-16.34in |
| Ι                                      | Footplate to seat height             | 19.5in        | 19.5in        |
| J                                      | Minimum footplate height             | 3.94/4.93in   | 3.94/4.93in   |
| Minimum track intrusion into staircase |                                      | 6.7in         | 7.49in        |
| Maximum weight limit                   |                                      | 275lbs        | 275lbs        |

\* Dimensions may vary depending on hand of seat

Some of the above dimensions depend on the characteristics of the staircase in the home. Please consult the sales manual for further information about these dimensions and features of this seat. All information is provided in good faith but does not constitute a guarantee. Handicare reserves the right to alter designs and specifications without prior notice.