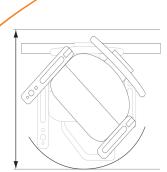

## Handicare Freecurve Single rail curved stairlifts

| Elegance Seat                          |                                      | Dimensions    |               |
|----------------------------------------|--------------------------------------|---------------|---------------|
|                                        |                                      | Van Gogh      | Rembrandt     |
| А                                      | Swivel radius*                       | 28.35-27.56in | 29.14-28.35in |
| В                                      | Wall to inner seat back              | 4.34in        | 5.19in        |
| С                                      | Seat depth                           | 15in          | 15in          |
| D                                      | Minimum folded width to<br>footplate | 16.54in       | 17.33in       |
| E                                      | Minimum open width to edge footplate | 25.2in        | 26in          |
|                                        | Offset footplate                     | 24.02in       | 24.81in       |
| F                                      | Armrest width – external             | 22.25-23.43in | 22.25-23.43in |
| G                                      | Armrest width – internal             | 17.13-18.31in | 17.13-18.31in |
| Н                                      | Seat back height                     | 15.56-16.34in | 15.56-16.34in |
| Ι                                      | Footplate to seat height             | 19.5in        | 19.5in        |
| J                                      | Minimum footplate height             | 3.94/4.93in   | 3.94/4.93in   |
| Minimum track intrusion into staircase |                                      | 6.7in         | 7.49in        |
| Maximum weight limit                   |                                      | 275lbs        | 275lbs        |

\* Dimensions may vary depending on hand of seat

Some of the above dimensions depend on the characteristics of the staircase in the home. Please consult the sales manual for further information about these dimensions and features of this seat. All information is provided in good faith but does not constitute a guarantee. Handicare reserves the right to alter designs and specifications without prior notice.