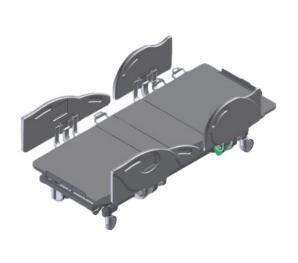

## **Three-Function Manual Bed**

Amico's Behavioural Bed is designed to meet the requirements specific to the behavioural environment. Features include: A hydraulic foot pump that allows caregivers to manually raise and lower the bed. Unique tie down restraints that allow the caregivers to conveniently restrain the patient. Dual foot tie downs allows for various patient heights. Removable brake handle to prevent patients from accessing the brake system, secure siderails, manual head adjustment, and knee gatch. The Behavioural Bed has been custom tailored by some of the industry leaders to provide you this unique product.

## **Key Features:**

- Hi and Low hydraulic movement
- Stationary litter sections optional
- Sturdy and secure siderails
- Manually adjustable head and foot
- Restrain loops

- · Mattress retainer
- · Removable brake pedal
- 300 lbs (136 kg) weight capacity
- Minimal gaps and openings on surface of bed