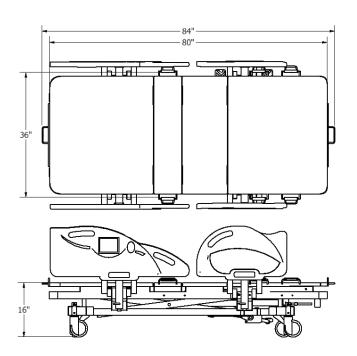

## **Technical** Specifications

| Model Nu | ımber & | Ap | prova | al |
|----------|---------|----|-------|----|
|----------|---------|----|-------|----|

| Model Nullibel & Apploval               |                                |
|-----------------------------------------|--------------------------------|
| Model Number                            | B-M-AC-PSYCH                   |
| Overall Dimensions                      |                                |
| Overall Length<br>Overall Width         | 84" (213 cm)<br>43" (109 cm)   |
| Litter Positioning                      |                                |
| Backrest<br>Knee Gatch                  | 0° - 60°<br>0° - 23°           |
| Height Range                            |                                |
| Lowest<br>Highest                       | 17" (43cm)<br>26" (66 cm)      |
| Surface Dimensions                      |                                |
| Surface Width<br>Surface Length         | 36" (91 cm)<br>80" (203 cm)    |
| Weight Capacity & Caster Dimension      |                                |
| Maximum Weight Limit<br>Caster Diameter | 300 lbs (136 kg)<br>5" (13 cm) |
|                                         |                                |