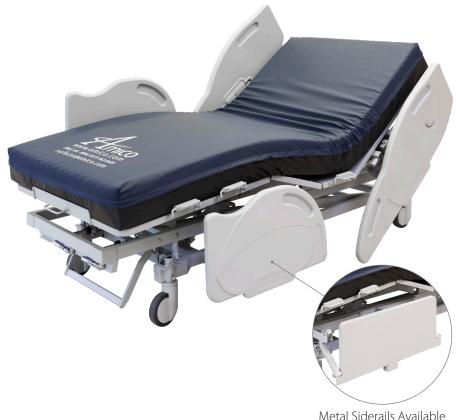

## **Three-Function Manual Bed**

Amico's Behavioural Bed is designed to meet the requirements specific to the behavioural environment. Features include: A hydraulic foot pump that allows caregivers to manually raise and lower the bed. Unique tie down restraints that allow the caregivers to conveniently restrain the patient. Dual foot tie downs allows for various patient heights. Removable brake handle to prevent patients from accessing the brake system, secure siderails, manual head adjustment, and knee gatch. The Behavioural Bed has been custom tailored by some of the industry leaders to provide you this unique product.

## **Key Features:**

- Hi and Low hydraulic movement
- Stationary litter sections optional
- Sturdy and secure siderails
- Manually adjustable head and foot
- Restrain loops

- · Mattress retainer
- · Removable brake pedal
- 300 lbs (136 kg) weight capacity
- Minimal gaps and openings on surface of bed