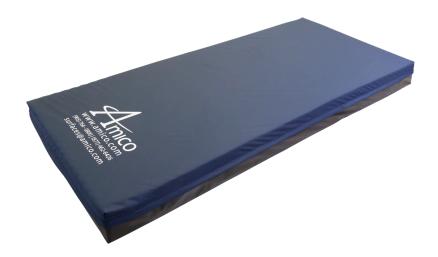

## **Emily Care** Series I

### **Key Features & Benefits:**

- · Completely sewed with no zipper
- Economy firm mattress
- Stretch cover is fluid resistant, fire retardant, antifungal and passes antimicrobial test AATCC 30-2004
- Lightweight mattress design allows for ease of rotation and head to foot reversibility