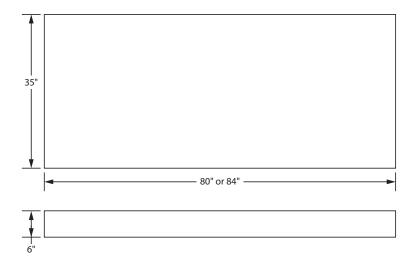

# **Technical** Specifications

### Part Numbers

| 80" x | 35" x 6" | M-THEA-WL001-B80356     |
|-------|----------|-------------------------|
| 84" x | 35" x 6" | M-THEA-WL001-B84356     |
| 04 ^  | JJ X 0   | IVI-111LA-VVL001-D04330 |

#### **Dimensions**

Amico Beds Corporation reserves the right to change product specifications without notice.

Warranty: One year

Amico Beds Corporation 85 Fulton Way, Richmond Hill, ON L4B 2N4, Canada | 600 Prime Place, Hauppauge, NY 11788, USA Toll Free Tel: 1.877.462.6426 | Toll Free Fax: 1.866.440.4986 | Tel: 905.764.0800 | Fax: 905.764.0862

<sup>\*</sup>Custom sizes are available upon request