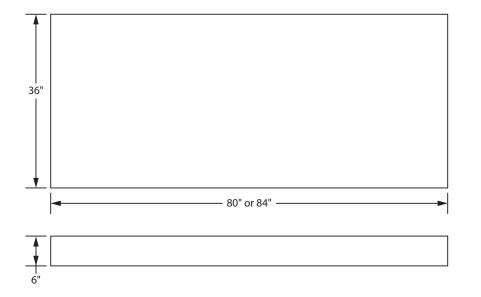

#### Part Numbers

| 80" x 36" x 6" | M-THEA-SH002-80366 |  |
|----------------|--------------------|--|
| 84" x 36" x 6" | M-THEA-SH002-84366 |  |

#### **Dimensions**

\*Custom sizes are available upon request

Amico Beds Corporation reserves the right to change product specifications without notice.

Warranty: One year