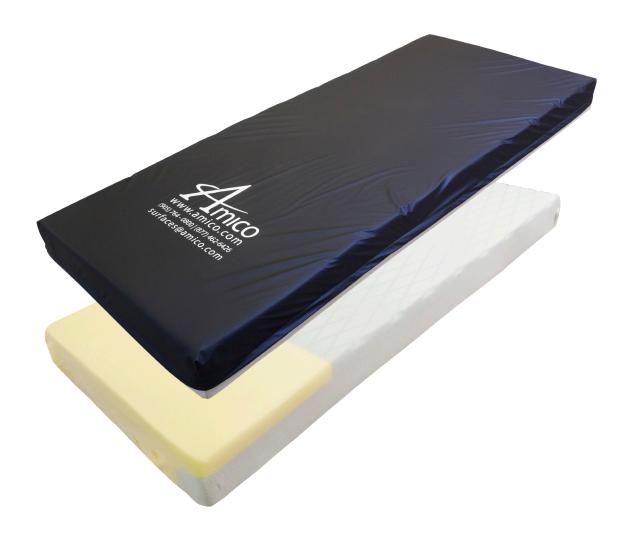

### **Key Features & Benefits:**

- Multi-layered and zoned foam improves pressure distribution and relieves pressure high risk areas of the body
- High density foam with superior envelopment provides comfort to the patient
- Vapour permeable, fluid-proof and easy-to-clean cover
- 2-way stretch cover minimizes the risk of shear and friction (available with a 4-way stretch cover upon request)
- Bottom is non-slip