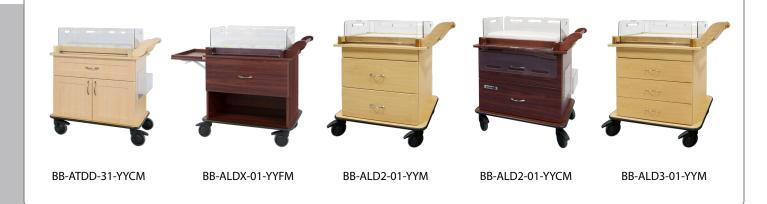

## **Baby Bassinet** Ava Series





#### **Configuration Examples**



# **Customize Your Bassinet**



### **Features and Options**



#### **Standard Finishes\***



\* Custom colors are available, please contact us for details

### **Available Materials**

Melamine, Laminate, or Thermofoil

#### **Standard Dimensions**

Overall Height (floor to handle): 37" (94 cm) Overall Width: 32" (81.3 cm) Casters: 5" (12.7 cm) 2 locking, 2 swivel Custom Dimensions Available Height from Floor to Top of Mattress (floor to baby): 34.25" (87 cm) Overall Depth: 21" (53.3 cm) Flip Up: 14" L x 17" D (35.6 cm L x 43.2 cm D)