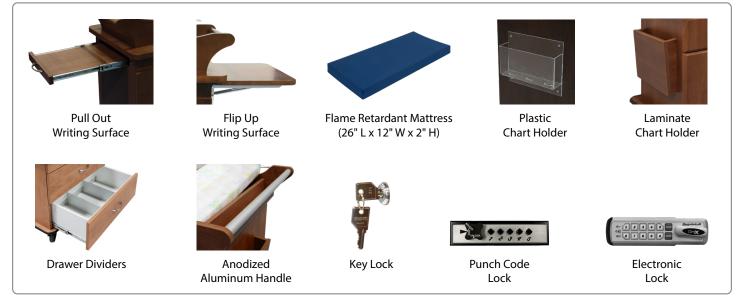

## **Baby Bassinet** Ava Series





#### **Configuration Examples**



# **Customize Your Bassinet**



### **Features and Options**



#### **Standard Finishes\***



\* Custom colors are available, please contact us for details

### **Available Materials**

Melamine, Laminate, or Thermofoil

#### **Standard Dimensions**

Overall Height (floor to handle): 37" (94 cm) Overall Width: 32" (81.3 cm) Casters: 5" (12.7 cm) 2 locking, 2 swivel Custom Dimensions Available Height from Floor to Top of Mattress (floor to baby): 34.25" (87 cm) Overall Depth: 21" (53.3 cm) Flip Up: 14" L x 17" D (35.6 cm L x 43.2 cm D)