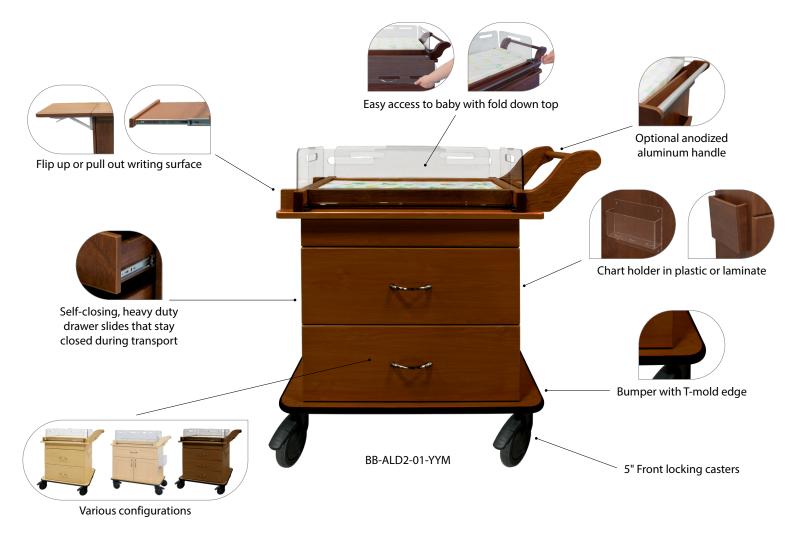

## **Baby Bassinet** Ava Series





#### **Configuration Examples**



# **Customize Your Bassinet**



### **Features and Options**



#### **Standard Finishes\***



\* Custom colors are available, please contact us for details

### **Available Materials**

Melamine, Laminate, or Thermofoil

#### **Standard Dimensions**

Overall Height (floor to handle): 37" (94 cm) Overall Width: 32" (81.3 cm) Casters: 5" (12.7 cm) 2 locking, 2 swivel Custom Dimensions Available Height from Floor to Top of Mattress (floor to baby): 34.25" (87 cm) Overall Depth: 21" (53.3 cm) Flip Up: 14" L x 17" D (35.6 cm L x 43.2 cm D)