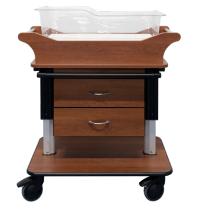

# Height Adjustable Baby Bassinet with Hanging Cabinet

Jordan Series

Height Range (floor to mattress) from 28" - 36" (71 cm - 91.4 cm)

Maximum Height

Lowest Height