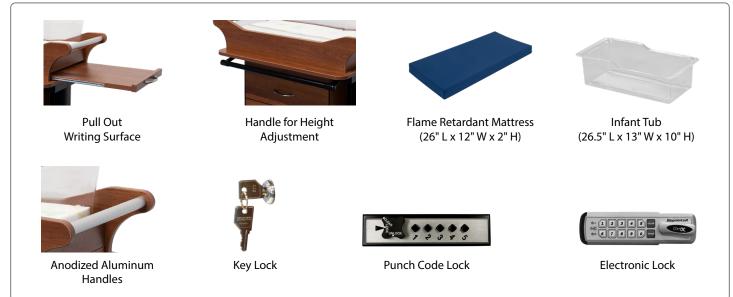

# Height Adjustable Baby Bassinet with Hanging Cabinet



Jordan Series



Height Range (floor to mattress) from 28" - 36" (71 cm - 91.4 cm)



Maximum Height

Lowest Height

# **Customize Your Bassinet**



### **Features and Options**



#### **Standard Finishes\***



\* Custom colors are available, please contact us for details

## **Available Materials**

Melamine, Laminate or Thermofoil

#### Standard Dimensions\*\*

With Pullout Overall Height (floor to handle): 29.125" - 37.375" (74 cm - 95 cm)

Height from Floor to Top of Mattress (floor to baby): 28.5" - 36.75" (72.4 cm - 93.3 cm)

Overall Width: 32" (81.3 cm)

Overall Depth: 21" (53.3 cm)

Casters: 5" (12.7 cm) 3 locking, 1 swivel

Pullout Work Surface: 12.125" w x 13" d (30.8 cm x 33 cm)

\*\*Custom dimensions available

Without Pullout Overall Height (floor to handle): 28.5" - 36.75" (72.4 cm - 93.3 cm)

Height from Floor to Top of Mattress (floor to baby): 27.75" - 36" (70.5 cm - 91.4 cm)

Overall Width: 32" (81.3 cm)

Overall Depth: 21" (53.3 cm)

Casters: 5