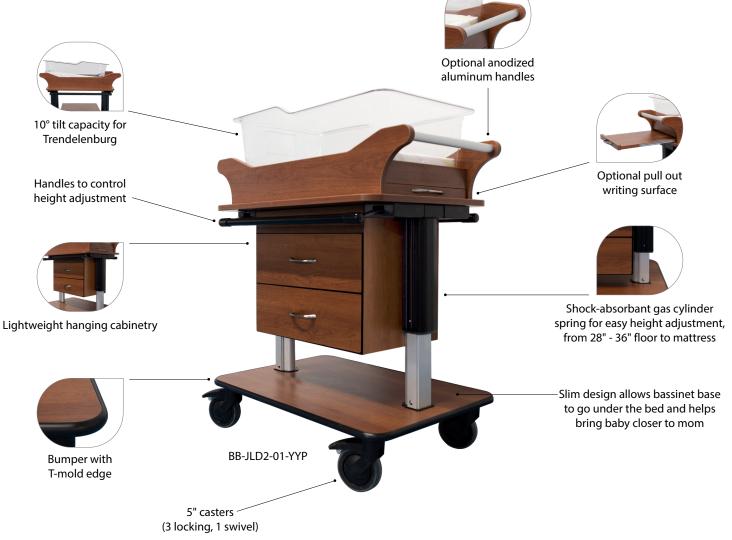

# Height Adjustable Baby Bassinet with Hanging Cabinet

Jordan Series

Height Range (floor to mattress) from 28" - 36" (71 cm - 91.4 cm)

Maximum Height

Lowest Height

#### Standard Dimensions\*\*

With Pullout Overall Height (floor to handle): 29.125" - 37.375" (74 cm - 95 cm)

Height from Floor to Top of Mattress (floor to baby): 28.5" - 36.75" (72.4 cm - 93.3 cm)

Overall Width: 32" (81.3 cm)

Overall Depth: 21" (53.3 cm)

Casters: 5" (12.7 cm) 3 locking, 1 swivel

Pullout Work Surface: 12.125" w x 13" d (30.8 cm x 33 cm)

\*\*Custom dimensions available

Without Pullout Overall Height (floor to handle): 28.5" - 36.75" (72.4 cm - 93.3 cm)

Height from Floor to Top of Mattress (floor to baby): 27.75" - 36" (70.5 cm - 91.4 cm)

Overall Width: 32" (81.3 cm)

Overall Depth: 21" (53.3 cm)

Casters: 5" (12.7 cm) 3 locking, 1 swivel