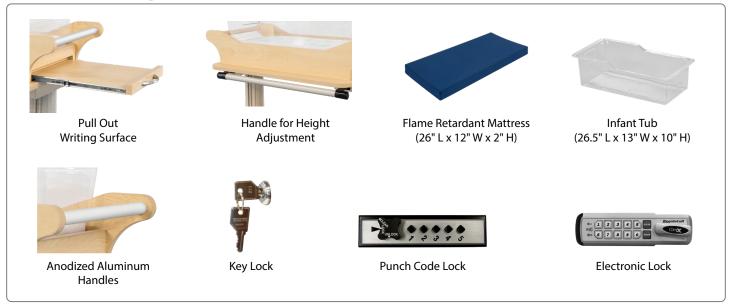

#### **Features and Options**

#### **Available Materials**

Melamine, Laminate or Thermofoil