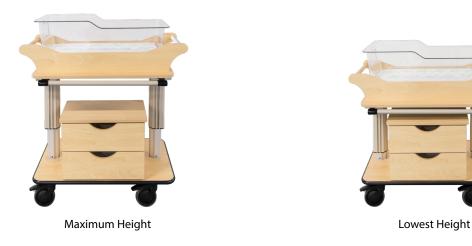

### Height Range (floor to mattress) from 28" - 36" (71 cm - 91.4 cm)

#### **Standard Dimensions\*\***

With Pullout

Overall Height (floor to handle): 29.125" - 37.375" (74 cm - 95 cm)

Height from Floor to Top of Mattress (floor to baby):

28.5" - 36.75" (72.4 cm - 93.3 cm) Overall Width: 32" (81.3 cm)

#### **Without Pullout**

Overall Height (floor to handle): 28.5" - 36.75" (72.4 cm - 93.3 cm)

Height from Floor to Top of Mattress (floor to baby):

27.75" - 36" (70.5 cm - 91.4 cm)

Overall Width: 32" (81.3 cm) Overall Depth: 21" (53.3 cm)