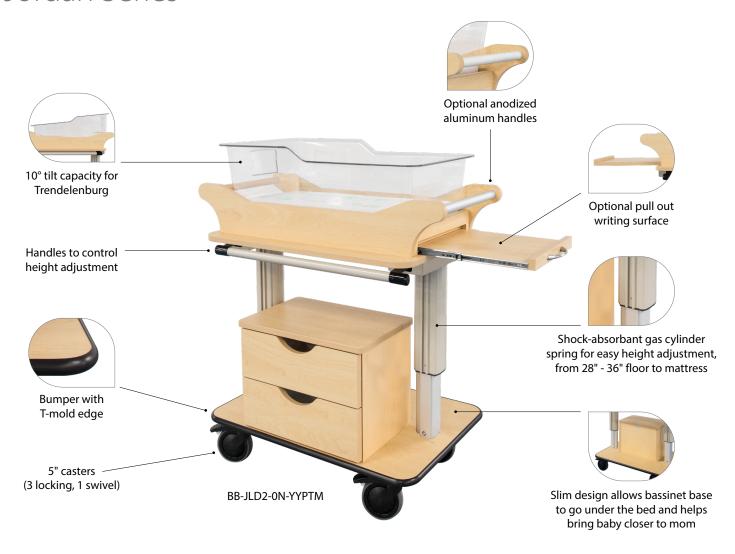

#### **Features and Options**

### Height Range (floor to mattress) from 28" - 36" (71 cm - 91.4 cm)