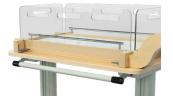

## **Features and Options**

Pull Out Writing Surface

Handle for Height Adjustment

Anodized Aluminum Handle

Pass-through Drawers

Flame Retardant Mattress (26" L x 12" W x 2" H)

**Key Lock** 

**Punch Code Lock** 