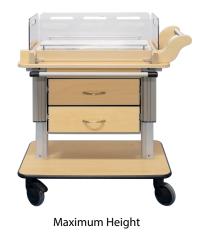

# **Height Range (floor to mattress)** from 26.75" - 35.25" (70 cm - 89.5 cm)

Lowest Height

### **Standard Dimensions\*\***

With Pullout

Overall Height (floor to handle): 30.25" - 36.5" (76.84 cm - 92.71 cm)

Height from Floor to Top of Mattress (floor to baby):

27.875" - 34.625" (70.8 cm - 87.95 cm)

Overall Height (floor to handle): 29.125" - 37.625" (74 cm - 95.5 cm)

Height from Floor to Top of Mattress (floor to baby):

26.75" - 35.25" (68 cm - 89.5 cm) Overall Width: 37.7" (95.8 cm) Overall Depth: 21" (53.3 cm)