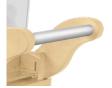

## **Features and Options**

Pull Out Writing Surface

Handle for Height Adjustment

Anodized Aluminum Handle

Pass-through Drawers

Flame Retardant Mattress (26" L x 12" W x 2" H)

**Key Lock** 

**Punch Code Lock** 