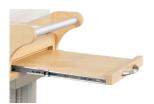

## **Features and Options**

Pull Out Writing Surface

Handle for Height Adjustment

Anodized Aluminum Handle

Pass-through Drawers

Flame Retardant Mattress (26" L x 12" W x 2" H)

**Key Lock** 

**Punch Code Lock** 

Overall Width: 37.7" (95.8 cm) Overall Depth: 21" (53.3 cm)

Casters: 5" (12.7 cm) 3 locking, 1 swivel

Pullout Work Surface: 12.125" w x 13" d (30.8 cm x 33 cm)

\*\*Custom dimensions available

**Without Pullout** 