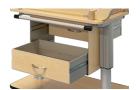

## **Features and Options**

Pull Out Writing Surface

Handle for Height Adjustment

Anodized Aluminum Handle

Pass-through Drawers

Flame Retardant Mattress (26" L x 12" W x 2" H)

**Key Lock** 

**Punch Code Lock** 