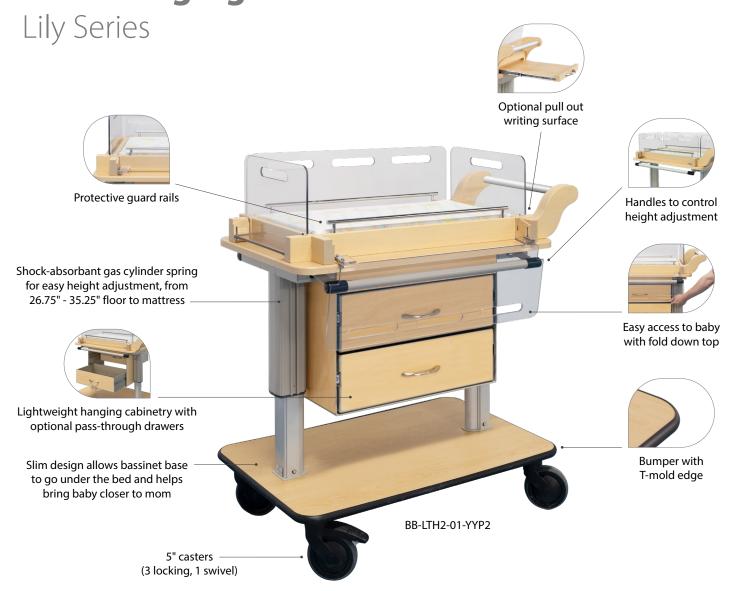

# Height Adjustable Baby Bassinet with Hanging Cabinet

## **Features and Options**

Pull Out Writing Surface

Handle for Height Adjustment

Anodized Aluminum Handle

Pass-through Drawers

Flame Retardant Mattress (26" L x 12" W x 2" H)

**Key Lock** 

**Punch Code Lock** 

### **Standard Dimensions\*\***

With Pullout

Overall Height (floor to handle): 30.25" - 36.5" (76.84 cm - 92.71 cm)

Height from Floor to Top of Mattress (floor to baby):

27.875" - 34.625" (70.8 cm - 87.95 cm)

Overall Width: 37.7" (95.8 cm) Overall Depth: 21" (53.3 cm)

Casters: 5" (12.7 cm) 3 locking, 1 swivel

Pullout Work Surface: 12.125" w x 13" d (30.8 cm x 33 cm)

\*\*Custom dimensions available

**Without Pullout** 

Overall Height (floor to handle): 29.125" - 37.625" (74 cm - 95.5 cm)

Height from Floor to Top of Mattress (floor to baby):

26.75" - 35.25" (68 cm - 89.5 cm) Overall Width: 37.7" (95.8 cm) Overall Depth: 21" (53.3 cm)

Casters: 5" (12.7 cm) 3 locking, 1 swivel

<sup>\*</sup> Custom colors are available, please contact us for details