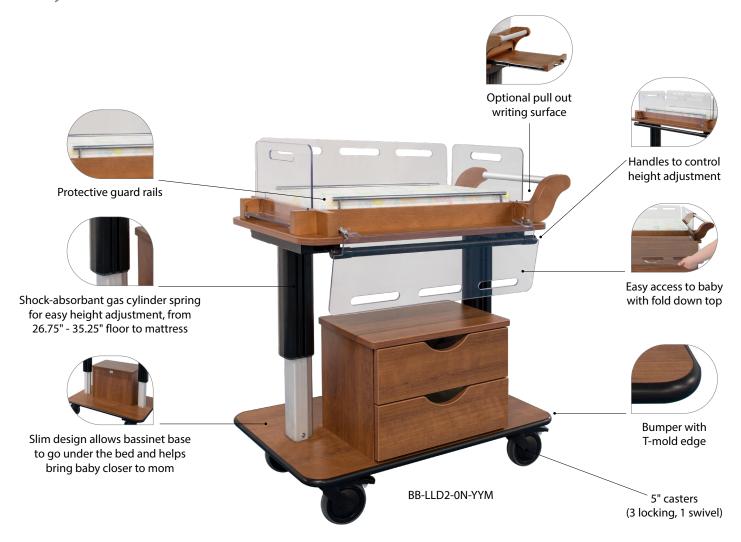

# **Height Adjustable Baby Bassinet**

Lily Series

## **Height Range (floor to mattress)** from 26.75" - 35.25" (70 cm - 89.5 cm)

Maximum Height

Lowest Height

## **Features and Options**

Pull Out Writing Surface

Handle for Height Adjustment

Anodized Aluminum Handle

Flame Retardant Mattress (26" L x 12" W x 2" H)

Key Lock

**Punch Code Lock** 

**Electronic Lock** 

### **Standard Dimensions\*\***

With Pullout

Overall Height (floor to handle): 30.25" - 36.5" (76.84 cm - 92.71 cm)

Height from Floor to Top of Mattress (floor to baby):

27.875" - 34.625" (70.8 cm - 87.95 cm) Overall Width: 37.7" (95.8 cm)

Overall Depth: 21" (53.3 cm)

Casters: 5" (12.7 cm) 3 locking, 1 swivel

Pullout Work Surface: 12.125" w x 13" d (30.8 cm x 33 cm)

\*\*Custom dimensions available

**Without Pullout** 

Overall Height (floor to handle): 29.125" - 37.625" (74 cm - 95.5 cm)

Height from Floor to Top of Mattress (floor to baby):

26.75" - 35.25" (68 cm - 89.5 cm) Overall Width: 37.7" (95.8 cm)

Overall Depth: 21" (53.3 cm)

Casters: 5" (12.7 cm) 3 locking, 1 swivel

<sup>\*</sup> Custom colors are available, please contact us for details