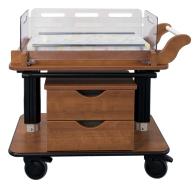

# **Height Adjustable Baby Bassinet**

Lily Series

### **Standard Dimensions\*\***

With Pullout

Overall Height (floor to handle): 30.25" - 36.5" (76.84 cm - 92.71 cm)

Height from Floor to Top of Mattress (floor to baby):

27.875" - 34.625" (70.8 cm - 87.95 cm) Overall Width: 37.7" (95.8 cm)

Overall Depth: 21" (53.3 cm)

Casters: 5" (12.7 cm) 3 locking, 1 swivel

Pullout Work Surface: 12.125" w x 13" d (30.8 cm x 33 cm)

\*\*Custom dimensions available

**Without Pullout** 

Overall Height (floor to handle): 29.125" - 37.625" (74 cm - 95.5 cm)