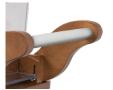

## **Features and Options**

Pull Out Writing Surface

Handle for Height Adjustment

Anodized Aluminum Handle

Flame Retardant Mattress (26" L x 12" W x 2" H)

Key Lock

**Punch Code Lock** 

**Electronic Lock** 