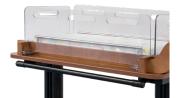

## **Features and Options**

Pull Out Writing Surface

Handle for Height Adjustment

Anodized Aluminum Handle

Flame Retardant Mattress (26" L x 12" W x 2" H)

Key Lock

**Punch Code Lock** 

**Electronic Lock** 

### **Standard Dimensions\*\***

With Pullout

Overall Height (floor to handle): 30.25" - 36.5" (76.84 cm - 92.71 cm)

Height from Floor to Top of Mattress (floor to baby):

27.875" - 34.625" (70.8 cm - 87.95 cm) Overall Width: 37.7" (95.8 cm)

Overall Depth: 21" (53.3 cm)

Casters: 5" (12.7 cm) 3 locking, 1 swivel

Pullout Work Surface: 12.125" w x 13" d (30.8 cm x 33 cm)

\*\*Custom dimensions available

**Without Pullout** 

Overall Height (floor to handle): 29.125" - 37.625" (74 cm - 95.5 cm)