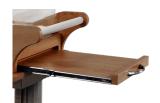

## **Features and Options**

Pull Out Writing Surface

Handle for Height Adjustment

Anodized Aluminum Handle

Flame Retardant Mattress (26" L x 12" W x 2" H)

Key Lock

**Punch Code Lock** 

**Electronic Lock** 

Overall Depth: 21" (53.3 cm)

Casters: 5" (12.7 cm) 3 locking, 1 swivel

Pullout Work Surface: 12.125" w x 13" d (30.8 cm x 33 cm)

\*\*Custom dimensions available

**Without Pullout** 

Overall Height (floor to handle): 29.125" - 37.625" (74 cm - 95.5 cm)