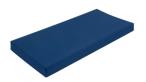

## **Features and Options**

Pull Out Writing Surface

Handle for Height Adjustment

Anodized Aluminum Handle

Flame Retardant Mattress (26" L x 12" W x 2" H)

Key Lock

**Punch Code Lock** 

**Electronic Lock** 