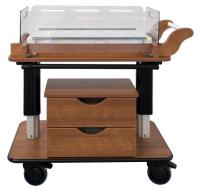

# **Height Adjustable Baby Bassinet**

Lily Series

### **Standard Dimensions\*\***

With Pullout

Overall Height (floor to handle): 30.25" - 36.5" (76.84 cm - 92.71 cm)

Height from Floor to Top of Mattress (floor to baby):

27.875" - 34.625" (70.8 cm - 87.95 cm) Overall Width: 37.7" (95.8 cm)

Overall Depth: 21" (53.3 cm)

Casters: 5" (12.7 cm) 3 locking, 1 swivel

Pullout Work Surface: 12.125" w x 13" d (30.8 cm x 33 cm)

\*\*Custom dimensions available

**Without Pullout** 

Overall Height (floor to handle): 29.125" - 37.625" (74 cm - 95.5 cm)