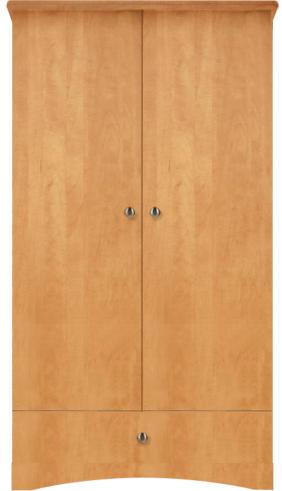

# **Casegoods** Jasper Series

Wardrobes

### **Features:**

- High pressure laminate top and drawer fronts
- Attractive, durable laminate
- Designed to meet the demanding needs of today's healthcare environment
- Variety of laminate and hardware options to choose from
- Users can customize these case goods to match any existing décor
- Custom drawer and door configurations available

### **Standard Dimensions**

| <b>Bedside Cabinets</b> | Height: 32"              | Width: 20"               | Depth: 21"            |            |
|-------------------------|--------------------------|--------------------------|-----------------------|------------|
| Dressers                | Height (3 Drawer): 31.5" | Height (4 Drawer): 40.5" | Width: 32.5"          | Depth: 20" |
| Wardrobes               | Height: 68"              | Width (Single Door): 18" | Width (2 Door): 36.5" | Depth: 25" |