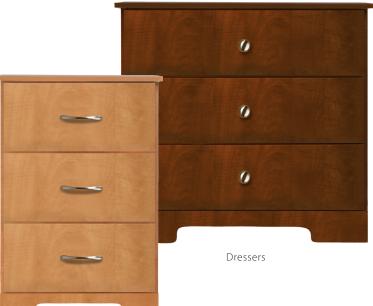

Bedside Cabinets

### **Standard Dimensions**

| <b>Bedside Cabinets</b> | Height: 32"              | Width: 20"               | Depth: 21"            |            |
|-------------------------|--------------------------|--------------------------|-----------------------|------------|
| Dressers                | Height (3 Drawer): 31.5" | Height (4 Drawer): 40.5" | Width: 32.5"          | Depth: 20" |
| Wardrobes               | Height: 68"              | Width (Single Door): 18" | Width (2 Door): 36.5" | Depth: 25" |