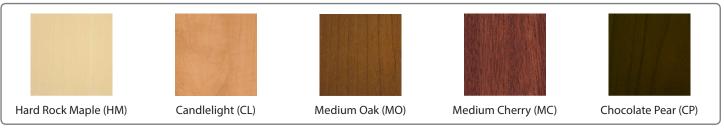

# Casegoods

## Oliver Series





Wardrobes

### **Features:**

- Thermofoil top and front drawers
- Durability of a laminate finish with a seamless design to reduce infection control issues
- Designed to meet the demanding needs of today's healthcare environment
- Variety of thermofoil and hardware options to choose from
- Users can customize these case goods to match any existing décor
- Custom drawer and door configurations available



Bedside Cabinets

## **Customize Your Casegoods**



## **Features and Options**

#### **Features**



### **Drawer Fronts**



#### **Hardware**





Custom Finishes and Dimensions are available, please contact us for details

### **Standard Dimensions**

| <b>Bedside Cabinets</b> | Height: 32"              | Width: 20"               | Depth: 21"            |            |
|-------------------------|--------------------------|--------------------------|-----------------------|------------|
| Dressers                | Height (3 Drawer): 31.5" | Height (4 Drawer): 40.5" | Width: 32.5"          | Depth: 20" |
| Wardrobes               | Height: 68"              | Width (Single Door): 18" | Width (2 Door): 36.5" | Depth: 25" |