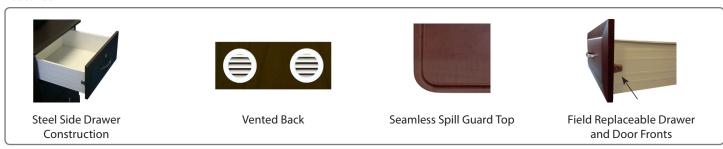

# Casegoods

## Oliver Series





Wardrobes

### **Features:**

- Thermofoil top and front drawers
- Durability of a laminate finish with a seamless design to reduce infection control issues
- Designed to meet the demanding needs of today's healthcare environment
- Variety of thermofoil and hardware options to choose from
- Users can customize these case goods to match any existing décor
- Custom drawer and door configurations available



Bedside Cabinets

## **Customize Your Casegoods**



## **Features and Options**

#### **Features**



### **Drawer Fronts**



#### **Hardware**





Custom Finishes and Dimensions are available, please contact us for details

### **Standard Dimensions**

| <b>Bedside Cabinets</b> | Height: 32"              | Width: 20"               | Depth: 21"            |            |
|-------------------------|--------------------------|--------------------------|-----------------------|------------|
| Dressers                | Height (3 Drawer): 31.5" | Height (4 Drawer): 40.5" | Width: 32.5"          | Depth: 20" |
| Wardrobes               | Height: 68"              | Width (Single Door): 18" | Width (2 Door): 36.5" | Depth: 25" |