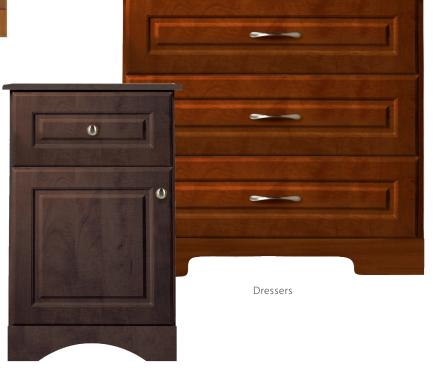

Bedside Cabinets

### **Standard Dimensions**

| <b>Bedside Cabinets</b> | Height: 32"              | Width: 20"               | Depth: 21"            |            |
|-------------------------|--------------------------|--------------------------|-----------------------|------------|
| Dressers                | Height (3 Drawer): 31.5" | Height (4 Drawer): 40.5" | Width: 32.5"          | Depth: 20" |
| Wardrobes               | Height: 68"              | Width (Single Door): 18" | Width (2 Door): 36.5" | Depth: 25" |