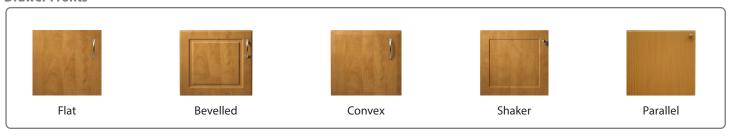

# Casegoods

## Oliver Series





Wardrobes

### **Features:**

- Thermofoil top and front drawers
- Durability of a laminate finish with a seamless design to reduce infection control issues
- Designed to meet the demanding needs of today's healthcare environment
- Variety of thermofoil and hardware options to choose from
- Users can customize these case goods to match any existing décor
- Custom drawer and door configurations available



Bedside Cabinets

## **Customize Your Casegoods**



## **Features and Options**

#### **Features**



### **Drawer Fronts**



#### **Hardware**





Custom Finishes and Dimensions are available, please contact us for details

### **Standard Dimensions**

| <b>Bedside Cabinets</b> | Height: 32"              | Width: 20"               | Depth: 21"            |            |
|-------------------------|--------------------------|--------------------------|-----------------------|------------|
| Dressers                | Height (3 Drawer): 31.5" | Height (4 Drawer): 40.5" | Width: 32.5"          | Depth: 20" |
| Wardrobes               | Height: 68"              | Width (Single Door): 18" | Width (2 Door): 36.5" | Depth: 25" |