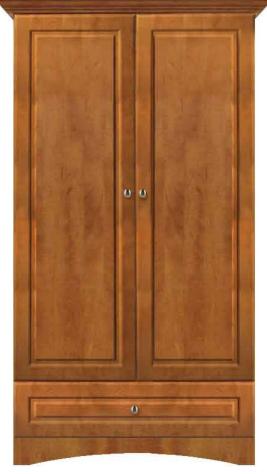

## Oliver Series

Wardrobes

### **Standard Dimensions**

| <b>Bedside Cabinets</b> | Height: 32"              | Width: 20"               | Depth: 21"            |            |
|-------------------------|--------------------------|--------------------------|-----------------------|------------|
| Dressers                | Height (3 Drawer): 31.5" | Height (4 Drawer): 40.5" | Width: 32.5"          | Depth: 20" |
| Wardrobes               | Height: 68"              | Width (Single Door): 18" | Width (2 Door): 36.5" | Depth: 25" |