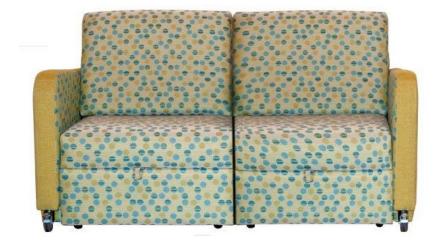

# **Sleeper Chairs** Harmony Series

### Dimensions

| Series         | Model          | Dimensions                  | Seat Dimensions                  | Sleep Length |
|----------------|----------------|-----------------------------|----------------------------------|--------------|
| Harmony Series | Single Sleeper | 35.75" W x 37-86" D x 35" H | 27" W x 20" D x 17" H            | 86"          |
|                | Dual Sleeper   | 64.75" W x 37-86" D x 35" H | 27" W x 20" D x 17" H (per seat) | 86"          |