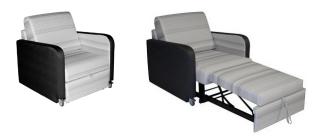

#### **Sitting and Sleeping Positions**

#### **Features:**

- Single and dual models available
- Available with wood or black arm caps
- Wall-saver feature: Sleep surface extends outward while unit remains stationary
- Casters allow for easy movement
- Seats on dual sleeper operate independently