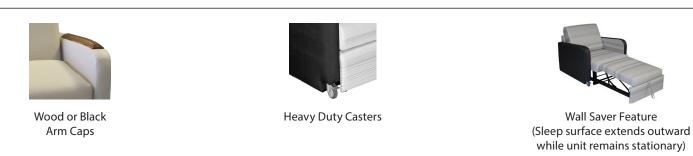

## **Options and Features**

#### **Features:**

- Single and dual models available
- Available with wood or black arm caps
- Wall-saver feature: Sleep surface extends outward while unit remains stationary
- Casters allow for easy movement
- Seats on dual sleeper operate independently