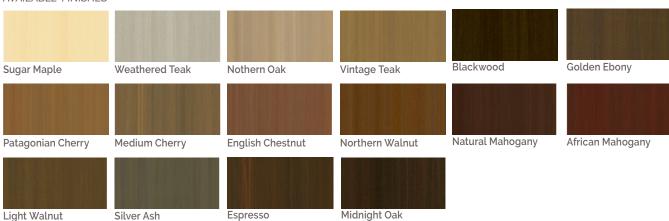

LEVI CGR90PGA036 W-36", D-36", H-18"

SH-18"

KATIE CCT90500-18 W-72", D-22", H-32" SH-19"

LORI CGR6OSHER209 W-40", D-21", H-18" SH-18"

AVAILABLE FINISHES

Biltmore Cherry

Solar Oak

**Empire Mahogany** 

Fonthill Pear

Aria

Windsor Mahogany

Cocobala

Arctic Groovz

Talas Cherry

**Shaker Cherry** 