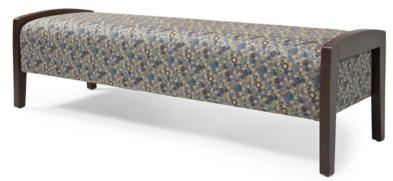

### EILEEN CHYH-4608

W-49", D-26.5", H-37.5" SH-19"

I A N OTT-18SZX

W-18", D-18", H-18 SH-18"

LEON CCS4595CUSTOM36

W-36", D-36", H-18" SH-18"

GENEVIEVE

W-72", D-24", H-34" SH-17"