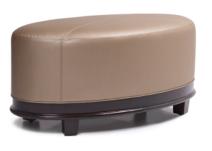

LEVI CGR90PGA036 W-36", D-36", H-18"

SH-18"

KATIE CCT90500-18 W-72", D-22", H-32" SH-19"

LORI CGR6OSHER209 W-40", D-21", H-18" SH-18"

AVAILABLE FINISHES

Biltmore Cherry

Solar Oak

**Empire Mahogany** 