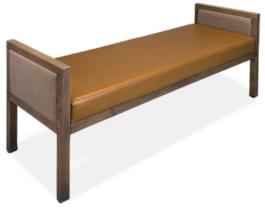

### EILEEN CHYH-4608

W-49", D-26.5", H-37.5" SH-19"

I A N OTT-18SZX

W-18", D-18", H-18 SH-18"

LEON CCS4595CUSTOM36

W-36", D-36", H-18" SH-18"

GENEVIEVE

W-72", D-24", H-34" SH-17"