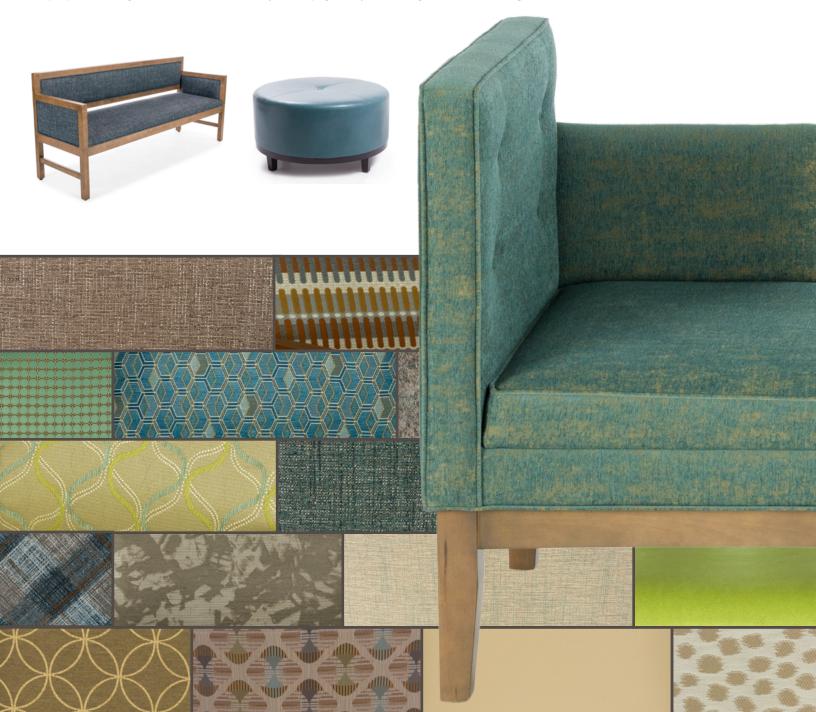

## WOOD COLLECTION

### EILEEN CHYH-4608

W-49", D-26.5", H-37.5" SH-19"

I A N OTT-18SZX

W-18", D-18", H-18 SH-18"

LEON CCS4595CUSTOM36

W-36", D-36", H-18" SH-18"

GENEVIEVE

W-72", D-24", H-34" SH-17"

LEVI CGR90PGA036 W-36", D-36", H-18"

SH-18"

KATIE CCT90500-18 W-72", D-22", H-32" SH-19"

LORI CGR6OSHER209 W-40", D-21", H-18" SH-18"

AVAILABLE FINISHES

Biltmore Cherry

Solar Oak

**Empire Mahogany** 

Fonthill Pear

Aria

Windsor Mahogany

Cocobala

Arctic Groovz

Talas Cherry

**Shaker Cherry** 