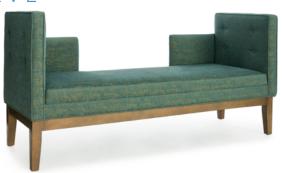

### EILEEN CHYH-4608

W-49", D-26.5", H-37.5" SH-19"

I A N OTT-18SZX

W-18", D-18", H-18 SH-18"

LEON CCS4595CUSTOM36

W-36", D-36", H-18" SH-18"

GENEVIEVE

W-72", D-24", H-34" SH-17"