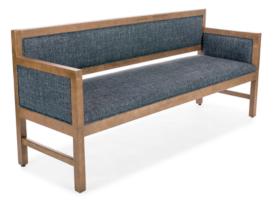

LEVI CGR90PGA036 W-36", D-36", H-18"

SH-18"

KATIE CCT90500-18 W-72", D-22", H-32" SH-19"

LORI CGR6OSHER209 W-40", D-21", H-18" SH-18"

AVAILABLE FINISHES

Biltmore Cherry

Solar Oak

**Empire Mahogany** 