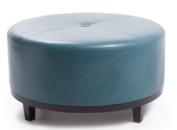

### EILEEN CHYH-4608

W-49", D-26.5", H-37.5" SH-19"

I A N OTT-18SZX

W-18", D-18", H-18 SH-18"

LEON CCS4595CUSTOM36

W-36", D-36", H-18" SH-18"

GENEVIEVE

W-72", D-24", H-34" SH-17"