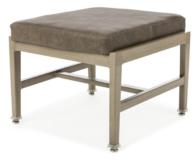

## PETER CDEAC-876

W-48", D-20.5", H-25.5 SH-19"

# ALFRED

W-19", D-19", H-15 SH-19"