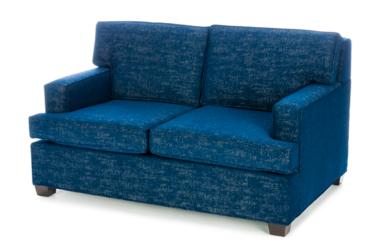

### KAMRYN LOVESEAT

CGR95CA480

W-60", D-35", H-36" SH-19.5", AH-24"

### SOFA OPTION AVAILABLE

CGR97CA480

W-71", D-33.5", H-35" SH-20", AH-26.5"