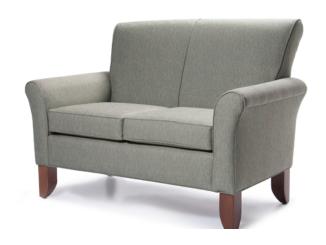

### KAMRYN LOVESEAT

CGR95CA480

W-60", D-35", H-36" SH-19.5", AH-24"

### SOFA OPTION AVAILABLE

CGR97CA480

W-71", D-33.5", H-35" SH-20", AH-26.5"