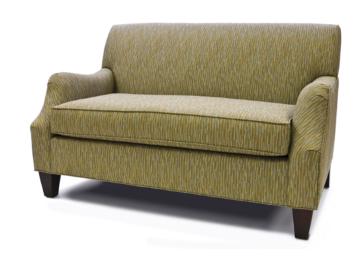

## SOFAS & LOVESEATS

Please check out our solutions for sofas and loveseats. We have a dedicated design and project management team on standby to help guide you through the Total Design Solution!



### SOFAS & LOVESEATS

Whether you're looking for something standard or custom, we offer a variety of sofas and loveseats to choose from. Discover comfortable seating that compliments your facility!

Put a check mark in the appropriate boxes below by selecting your desired furniture style and finish.

## AARON LOVESEAT

W-56", D-33", H-36" SH-19.5", AH-25.5"

#### SOFA OPTION AVAILABLE

CFDS-7537-50

W-79.5", D-33.5", H-36.5" SH-19", AH-26"



# CALVIN LOVESEAT

W-54.5", D-34", H-35" SH-21.5", AH-25"

### SOFA OPTION AVAILABLE

CGR98CGR5620

W-75.5", D-34", H-35" SH-21.5", AH-25"



## CLARON SOFA

W-72", D-35.5", H-35.5" SH-20", AH-22"





### DEIDRE LOVESEAT

CGR95CGR306

W-54", D-32.5", H-38" SH-20", AH-26.5"

### SOFA OPTION AVAILABLE

CGR97CGR306

W-75", D-33.5", H-39" SH-21", AH-26"



### KAMRYN LOVESEAT

CGR95CA480

W-60", D-35", H-36" SH-19.5", AH-24"

### SOFA OPTION AVAILABLE

CGR97CA480

W-71", D-33.5", H-35" SH-20", AH-26.5"



## LEAH SOFA

W-74", D-35", H-35" SH-19", AH-25"

### LOVESEAT OPTION AVAILABLE

CGR95LEAHLOVESEAT

W-66", D-35", H-35" SH-19", AH-25"



### LILA LOVESEAT

CGR95HIEC100

W-57", D-36", H-35.5" SH-19.5", AH-25"

### SOFA OPTION AVAILABLE

CGR97HIEC100

W-70", D-36", H-35" SH-19.5", AH-25"





# PORTLAND SOFA

W-82.75", D-32", H-40.38" SH-19", AH-25.5"

### LOVESEAT OPTION AVAILABLE

CCS2402

W-58", D-32", H-40" SH-19", AH-25.5"