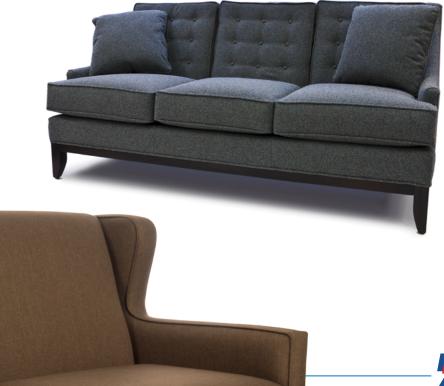

## CLARON SOFA

W-72", D-35.5", H-35.5" SH-20", AH-22"

## LEAH SOFA

W-74", D-35", H-35" SH-19", AH-25"

### LOVESEAT OPTION AVAILABLE

CGR95LEAHLOVESEAT

W-66", D-35", H-35" SH-19", AH-25"