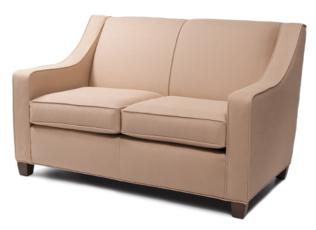

## AARON LOVESEAT

W-56", D-33", H-36" SH-19.5", AH-25.5"

#### SOFA OPTION AVAILABLE

CFDS-7537-50

W-79.5", D-33.5", H-36.5" SH-19", AH-26"