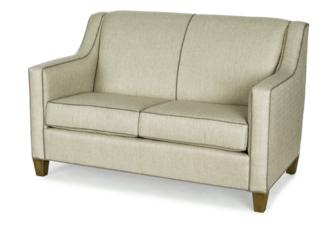

# CALVIN LOVESEAT

W-54.5", D-34", H-35" SH-21.5", AH-25"

### SOFA OPTION AVAILABLE

CGR98CGR5620

W-75.5", D-34", H-35" SH-21.5", AH-25"