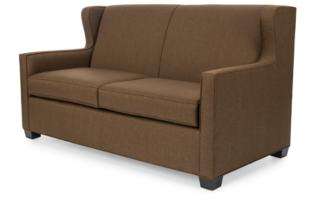

### DEIDRE LOVESEAT

CGR95CGR306

W-54", D-32.5", H-38" SH-20", AH-26.5"

### SOFA OPTION AVAILABLE

CGR97CGR306

W-75", D-33.5", H-39" SH-21", AH-26"