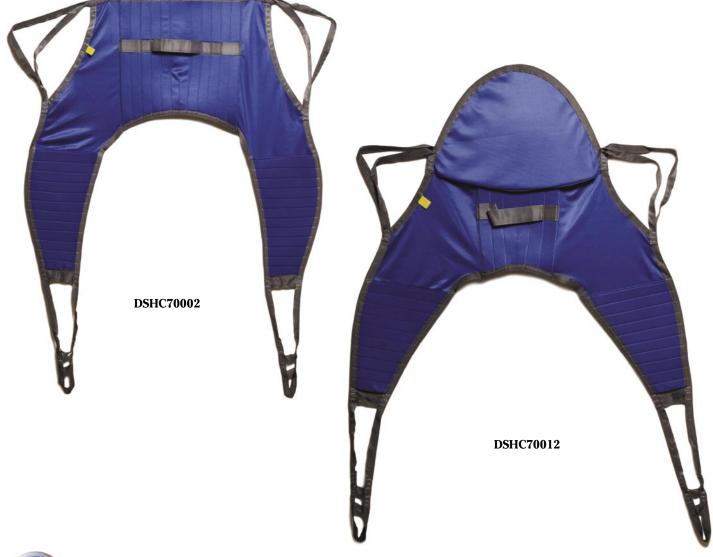

## **Hoyer Compatible Padded Slings**

- Deluxe closed cell padding with four point loops for comfort and safety
- Available with or without head support
- Durable polyester material is manufactured to the
- same weight and size specifications as the name brand
- Value priced without compromising on quality
- Designed to meet the requirements of E0621
- 6-month warranty

| DSHC70000<br>DSHC70001<br>DSHC70002 | Size XL<br>Size Large<br>Size Medium | 600 lbs. weight capacity (Best fit 270-600 lbs)<br>500 lbs. weight capacity (Best fit 198-350 lbs)<br>500 lbs. weight capacity (Best fit 99-210 lbs) | 1 ea<br>1 ea<br>1 ea |
|-------------------------------------|--------------------------------------|------------------------------------------------------------------------------------------------------------------------------------------------------|----------------------|
| with Head Support                   |                                      |                                                                                                                                                      |                      |
| DSHC70010                           | Size XL                              | 600 lbs. weight capacity (Best fit 270-600 lbs)                                                                                                      | 1 ea                 |
| DSHC70011                           | Size Large                           | 500 lbs. weight capacity (Best fit 198-350 lbs)                                                                                                      | 1 ea                 |
| DSHC70012                           | Size Medium                          | 500 lbs. weight capacity (Best fit 99-210 lbs)                                                                                                       | 1 ea                 |