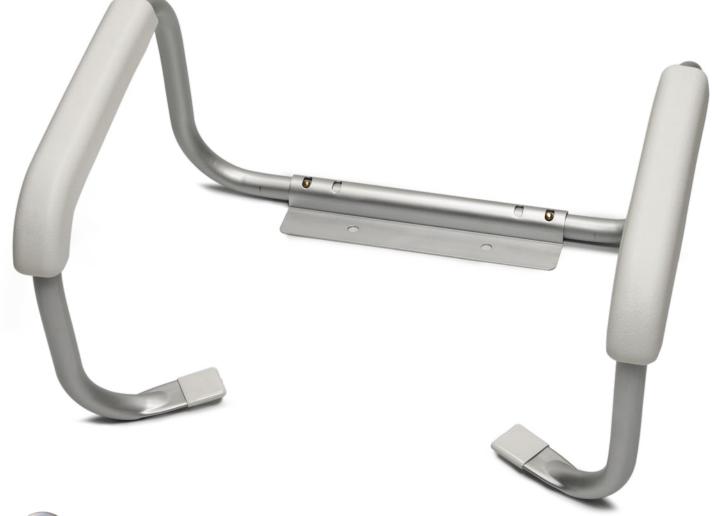

## **Adjustable Toilet Safety Rail**

- Designed to add support and enhance safety while toileting
- Contoured waterfall armrests are designed to add comfort and provide an excellent gripping surface
- · Anodized aluminum frame is sturdy and lightweight
- Quickly secures to most toilets
- Arm width adjusts from 17" 19"
- Easy tool-free assembly
- Maximum Weight Capacity 250 lb EVENLY DISTRIBUTED
- Designed to meet the requirements of HCPCS code: E0243
- · Lifetime limited warranty

**6450R-2** Toilet Safety Rails, Unassembled, Retail Package 2/cs

|  | tions |
|--|-------|
|  |       |
|  |       |

| Width Between Arms      | 17" - 19"                  |
|-------------------------|----------------------------|
| Overall Width           | 22.5"                      |
| Maximum Weight Canacity | 250 lh EVENI Y DISTRIBUTED |