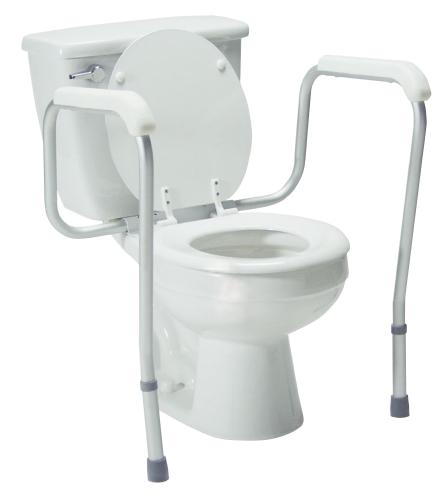

## Adjustable Height Versaframe

- Versaframe is designed to add support and enhance safety while toileting
- Contoured waterfall armrests are designed to add comfort and provide an excellent gripping surface
- Anodized aluminum frame is sturdy and lightweight
- Quickly secures to most toilets
- Arm height adjusts from 28" 32"
- Arm width adjusts from 18" 21"
- Easy tool-free assembly
- Maximum Weight Capacity 250 lb EVENLY DISTRIBUTED
- Designed to meet the requirements of HCPCS code: E0243
- Lifetime limited warranty