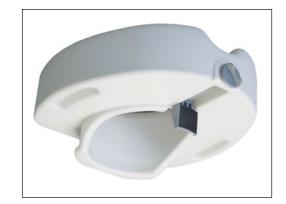

## **Locking Raised Toilet Seat**

- $\bullet\,$  Designed for those who have difficulty sitting down or standing up from the toilet
- Adds 4 ½" to toilet seat height, reducing bending effort
- Front clamping mechanism locks securely to the toilet and prevents shifting of the seat
- Wide, contoured seating surface is comfortable
- White, heavy duty plastic construction is strong and durable
- Available with or without padded armrests
- Available in attractive retail package
- Maximum Weight Capacity 300 lb EVENLY DISTRIBUTED
- Designed to meet the requirements of HCPCS code: E0244
- · Lifetime limited warranty