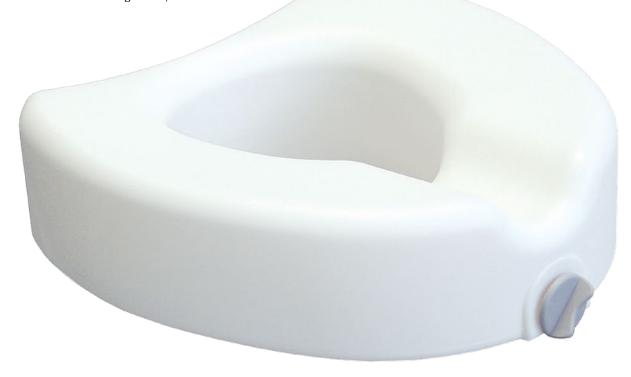

## **Locking Raised Toilet Seat**

- $\bullet\,$  Designed for those who have difficulty sitting down or standing up from the toilet
- Adds 4 ½" to toilet seat height, reducing bending effort
- Front clamping mechanism locks securely to the toilet and prevents shifting of the seat
- Wide, contoured seating surface is comfortable
- White, heavy duty plastic construction is strong and durable
- Available with or without padded armrests
- Available in attractive retail package
- Maximum Weight Capacity 300 lb EVENLY DISTRIBUTED
- Designed to meet the requirements of HCPCS code: E0244
- · Lifetime limited warranty

## **Specifications**

| Overall Width                              | 20 ¾" |  |
|--------------------------------------------|-------|--|
| Seat Height                                | 4"    |  |
| Seat Depth                                 |       |  |
| Width Between Arms (6487RA, 6487RA-1 only) |       |  |
| Maximum Weight Canacity                    | -,    |  |