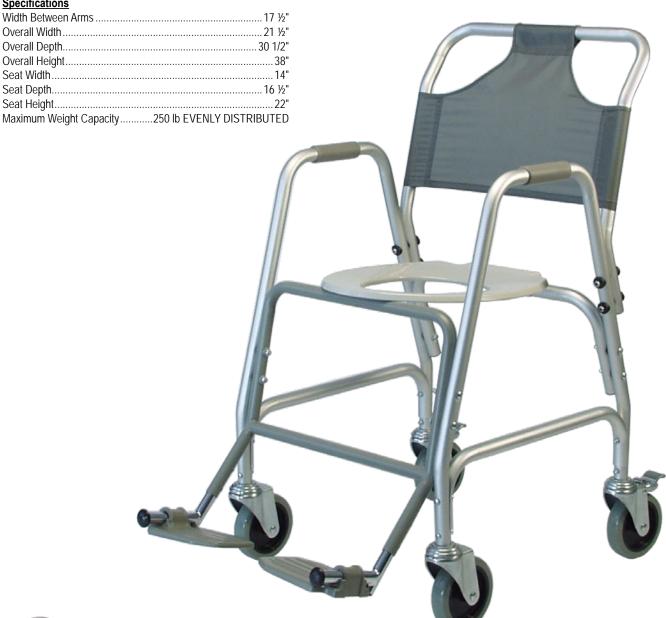

## Deluxe Shower Transport Chair with Footrests

## **Deluxe Shower Transport Chair with Footrests**

- Designed for safe transport to and from the shower
- · Anodized, non-corrosive aluminum frame construction will not rust
- · Comfortable nylon backrest removes for easy cleaning
- Cushioned armrests enhance user comfort
- 5" swivel casters with rear wheel safety locks facilitate maneuverability in tight spaces
- Rolls easily over most toilets
- Allows complete access to body for easy cleaning during bathing
- · Powder-coated steel front brace with footrest
- · Foot plates tip up and out of the way for unobstructed entry and exit
- · Footrests comfortably support the feet during transport
- Maximum Weight Capacity 250 lb EVENLY DISTRIBUTED
- · Limited lifetime warranty