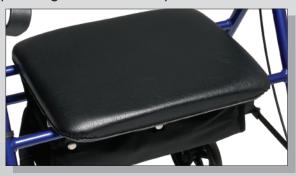

<u>WIDE</u> 15.75" seamless seat provides extra padding and seating area for added comfort to support 350 lb weight capacity EVENLY DISTRIBUTED

Inner leg tubing is precisely engineered to reduce instability and secured with leg knob for added reinforcement