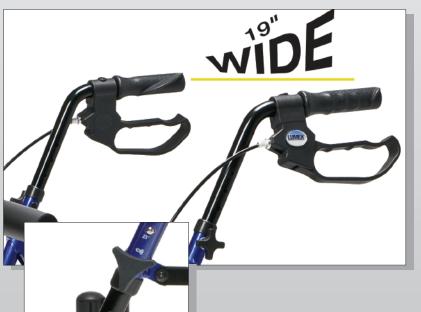

# when **Bigger IS** Better... Introducing the new Lumex Set N' Go Wide

The Set n' Go Wide Height Adjustable Rollator offers the convenience of a two-in-one product all rolled into one with added features for larger individuals. With its enhanced, wider spacing

of 19" in between the handgrips and a larger seat, the Set n' Go Wide is ideal for those users needing a little more room for comfortable movement and seating.

19" opening width between the handgrips is designed for larger individuals ...no more squeezing into a smaller product