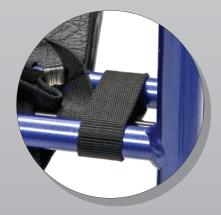

Large 8" casters for indoor and outdoor terrain

Velcro folding strap keeps rollator folded for easy storage and transport

Easy height adjustment with clear position indicators to accommodate a broad range of user heights