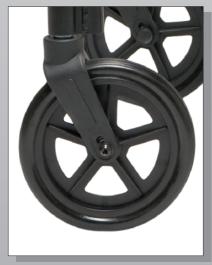

Large 8" casters for indoor and outdoor terrain

Velcro folding strap keeps rollator folded for easy storage and transport

Easy height adjustment with clear position indicators to accommodate a broad range of user heights

Casters Diameter:......8" (203 mm) Maximum User Weight:......350 lb (159 kg) Evenly Distributed

Product Weight:.....16.5 lb (7.5 kg)