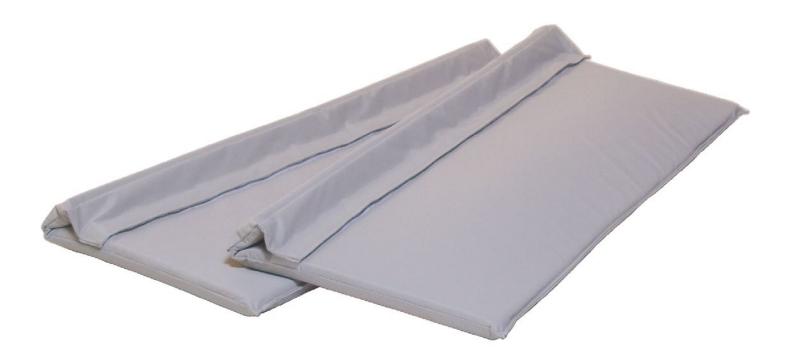

## **Side Rail Pads**

- Pressure relieving foam side-rail pads help protect patient from hard side rails
- These pads also reduce gaps between the bed-rails and mattress
- Antimicrobial, flame and stain resistant; easy to clean
- Hook and loop fastener attaches easily to top rail
- Gray vinyl cover
- For use with standard and swing-down bed rails