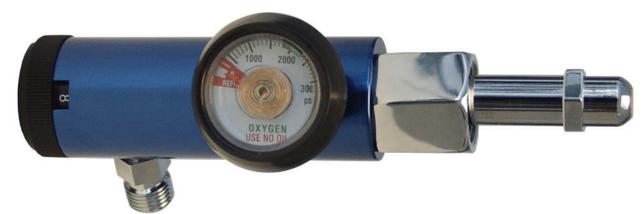

## **Oxygen Regulators**

- High-pressure regulators with flow control valves, designed to maintain a pressure of 50 psi and provide a variable flow rate within 12 settings when provided with a gaseous oxygen supply from 500 to 2200 psi
- New click style flow control
- Bumper-protected contents gauge
- Five Year Warranty
- Designed to meet the requirements of HCPCS Code: E1353

## <u>Adult</u>

| JB0150-081 | 0-8 LPM Yoke style/CGA870                | 1 ea |
|------------|------------------------------------------|------|
| JB0150-082 | 0-15 LPM Yoke style CGA870               | 1 ea |
| JB0150-083 | 0-8 LPM Yoke style/CGA870 (DISS fitting) | 1 ea |
| JB0150-085 | 0-8 LPM H-Nut style/CGA540               | 1 ea |
| JB0150-086 | 0-15 LPM H-Nut style/CGA540              | 1 ea |

H-Nut style

Yoke style