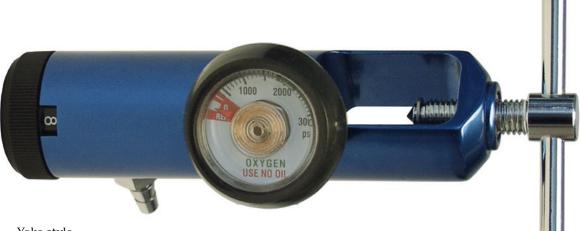

## **Oxygen Regulators**

- High-pressure regulators with flow control valves, designed to maintain a pressure of 50 psi and provide a variable flow rate within 12 settings when provided with a gaseous oxygen supply from 500 to 2200 psi
- New click style flow control
- Bumper-protected contents gauge
- Five Year Warranty
- Designed to meet the requirements of HCPCS Code: E1353

## <u>Adult</u>

| JB0150-081 | 0-8 LPM Yoke style/CGA870                | 1 ea |
|------------|------------------------------------------|------|
| JB0150-082 | 0-15 LPM Yoke style CGA870               | 1 ea |
| JB0150-083 | 0-8 LPM Yoke style/CGA870 (DISS fitting) | 1 ea |
| JB0150-085 | 0-8 LPM H-Nut style/CGA540               | 1 ea |
| JB0150-086 | 0-15 LPM H-Nut style/CGA540              | 1 ea |

H-Nut style

Yoke style