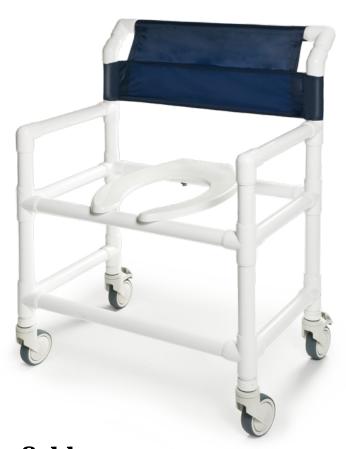

## **PVC Shower Commode Chair**

- Constructed of the highest quality grade PVC
- Deluxe elongated heavy-duty open front seat
- Highest quality casters are made to last and roll easily over surfaces
- **89180** comes standard with 3" twin wheel casters; 2 locking and 2 non-locking
- **89220** comes standard with 3" single wheel casters; 2 locking and 2 non-locking
- Quick drying, removable back support is fluid resistant, anti-bacterial and anti-fungal
- One year limited warranty on PVC frame; six month limited warranty on all other materials

Highest quality casters are made to last

Contoured flip-up seat for easy cleaning

Comfortable fluid resistant, anti-bacterial and anti-fungal removable back support

www.grahamfield.com