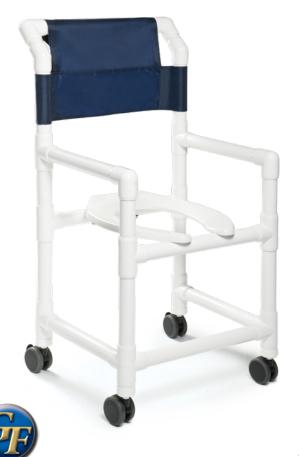

## **PVC Shower Commode Chair**

- Constructed of the highest quality grade PVC
- Deluxe elongated heavy-duty open front seat
- Highest quality casters are made to last and roll easily over surfaces
- **89180** comes standard with 3" twin wheel casters; 2 locking and 2 non-locking
- **89220** comes standard with 3" single wheel casters; 2 locking and 2 non-locking
- Quick drying, removable back support is fluid resistant, anti-bacterial and anti-fungal
- One year limited warranty on PVC frame; six month limited warranty on all other materials

| 89180 | 18" | 1 ea |
|-------|-----|------|
| 89220 | 22" | 1 ea |

GRAHAM-FIELD

| <b>Specifications</b> | <u>89180</u>         | <u>89220</u> |
|-----------------------|----------------------|--------------|
| Overall Height        | 41.3"                | 41.3"        |
| Seat Height           | 19.5"                | 19.5"        |
| Overall Width         | 21.5"                | 25.5"        |
| Overall Depth         | 21.5"                | 21.5"        |
| Seat Depth            | 18.3"                | 18.3"        |
| Width Between Arms    |                      |              |
| Weight Capacity       | 300 lbs              | 375 lbs      |
| . ,                   | (EVENLY DISTRIBUTED) |              |

Highest quality casters are made to last

Contoured flip-up seat for easy cleaning

Comfortable fluid resistant, anti-bacterial and anti-fungal removable back support

www.grahamfield.com