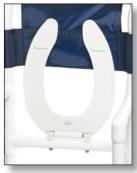

## **PVC Shower Commode Chair**

- Constructed of the highest quality grade PVC
- Deluxe elongated heavy-duty open front seat
- Highest quality casters are made to last and roll easily over surfaces
- **89180** comes standard with 3" twin wheel casters; 2 locking and 2 non-locking
- **89220** comes standard with 3" single wheel casters; 2 locking and 2 non-locking
- Quick drying, removable back support is fluid resistant, anti-bacterial and anti-fungal
- One year limited warranty on PVC frame; six month limited warranty on all other materials

Highest quality casters are made to last

Contoured flip-up seat for easy cleaning

Comfortable fluid resistant, anti-bacterial and anti-fungal removable back support

www.grahamfield.com