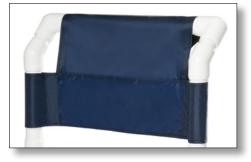

## **PVC Shower Commode Chair**

- Constructed of the highest quality grade PVC
- Deluxe elongated heavy-duty open front seat
- Highest quality casters are made to last and roll easily over surfaces
- **89180** comes standard with 3" twin wheel casters; 2 locking and 2 non-locking
- **89220** comes standard with 3" single wheel casters; 2 locking and 2 non-locking
- Quick drying, removable back support is fluid resistant, anti-bacterial and anti-fungal
- One year limited warranty on PVC frame; six month limited warranty on all other materials

Highest quality casters are made to last

Contoured flip-up seat for easy cleaning

Comfortable fluid resistant, anti-bacterial and anti-fungal removable back support

www.grahamfield.com