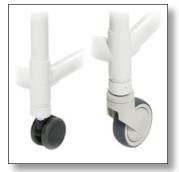

## **PVC Shower Commode Chair**

- Constructed of the highest quality grade PVC
- Deluxe elongated heavy-duty open front seat
- Highest quality casters are made to last and roll easily over surfaces
- **89180** comes standard with 3" twin wheel casters; 2 locking and 2 non-locking
- **89220** comes standard with 3" single wheel casters; 2 locking and 2 non-locking
- Quick drying, removable back support is fluid resistant, anti-bacterial and anti-fungal
- One year limited warranty on PVC frame; six month limited warranty on all other materials

Highest quality casters are made to last

Contoured flip-up seat for easy cleaning

Comfortable fluid resistant, anti-bacterial and anti-fungal removable back support

www.grahamfield.com