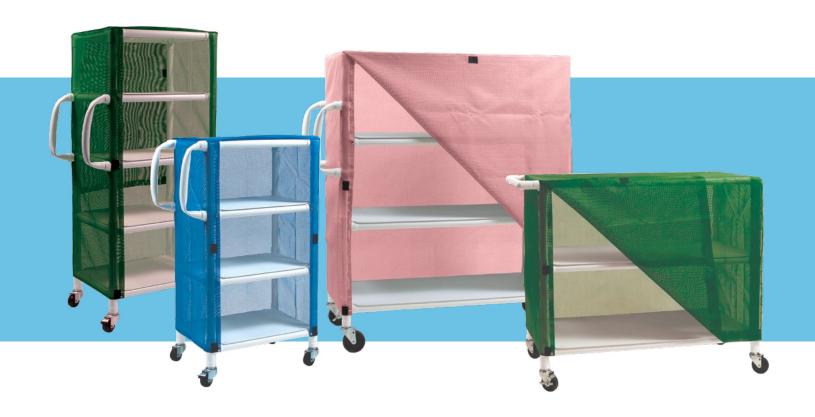

## PVC Linen Cart With Cover

## Features:

- Ideal for storage and transfer of linens
- Push handle design helps reduce wrist injuries
- Fabric covers feature convenient Velcro opening on both sides for complete enclosure
- Available in 3 anti-bacterial mesh or anti-bacterial solid vinyl colors

## Standard Mesh and Solid Vinyl Colors

Royal Blue

Forest Green

Mauve

|                                      | 8523              | 8524              | 8525              | 8526              |
|--------------------------------------|-------------------|-------------------|-------------------|-------------------|
| Description                          | Small,<br>3-shelf | Small,<br>4-shelf | Large,<br>2-shelf | Large,<br>3-shelf |
| Height                               | 51 1/4"           | 65 ½"             | 45 1/4"           | 65"               |
| Width                                | 33"               | 33"               | 56 ½"             | 58"               |
| Depth                                | 20"               | 20"               | 24"               | 24"               |
| Shelf Size                           | 20"x 25"          | 20"x 25"          | 24"x 50"          | 24"x 50"          |
| Space between shelves                | 12"               | 12"               | 16 ½"             | 16"               |
| Weight Capacity - EVENLY DISTRIBUTED | 75 lb             | 75 lb             | 150 lb            | 175 lb            |