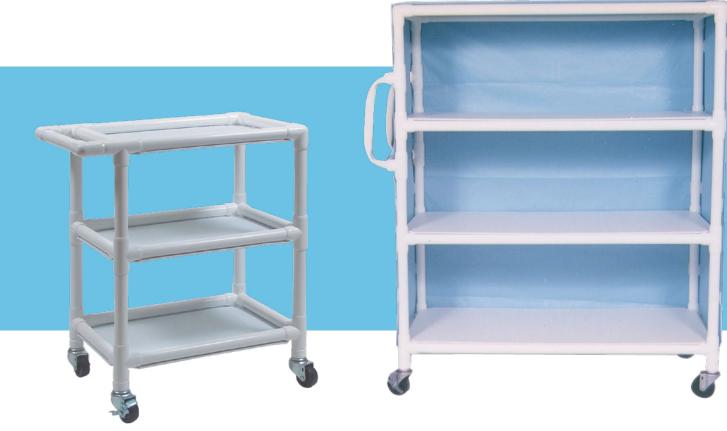

## PVC Three-Shelf Utility Cart

## Features:

- Multi-purpose cart can be used for safe distribution of equipment and supplies
- Available in 3 anti-bacterial mesh or anti-bacterial solid vinyl colors
- Small cart has a carrying capacity of 75 lb per shelf; large cart can accommodate 150 lb per shelf
- Small cart has usable shelf space of 24" x 25";
  - large has 24" x 50"
- 3" casters

|             | 8520       | 8530       |
|-------------|------------|------------|
| Description | Small Cart | Large Cart |
| Height      | 36"        | 65"        |
| Width       | 24"        | 24"        |
| Depth       | 31.5"      | 58"        |