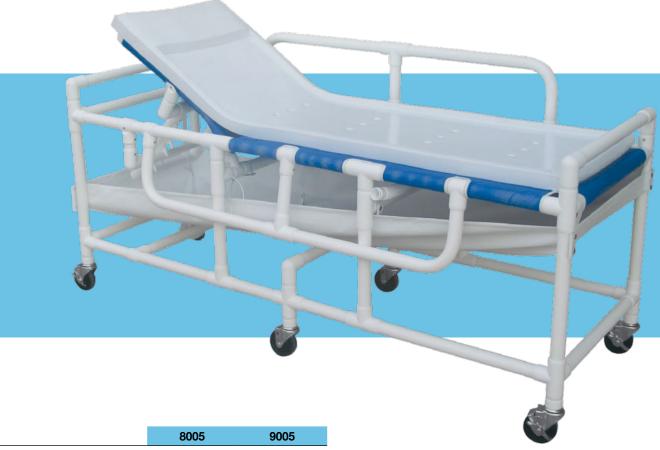

## **PVC Shower Bed**

## Features:

- · Shower bed comes with closed cell waterproof foam pad
- Durable cover is easy to clean and will not promote bacteria growth
- · Beveled pillow
- Three position elevating headrest
- Side safety railings are secured with user-friendly lock pins (not friction)
- Drop side railings allow barrier free transferring
- Full length drain pan catches falling water, and attached hose directs the residue to any drain, 14 drain holes
- Available in 3 anti-bacterial mesh or anti-bacterial solid vinyl colors
- Shower bed has six 4" heavy duty casters

- Center casters provide easy maneuverability and helps to eliminate sagging
- Constructed of the highest quality health care grade PVC Dual reinforcement into the caster fittings adds additional support
- · Quick drying mesh support
- Threaded stem casters for additional safety
- Ergonomic curved rails provide support without sharp edges and reclining chairs have anti-slip handgrips for added safety
- One year limited warranty on PVC frame; six month limited warranty on all other materials

|                                      | 8005            | 9005            |
|--------------------------------------|-----------------|-----------------|
| Length                               | 79"             | 79"             |
| Width                                | 30"             | 32"             |
| Height                               | 33.5"           | 31.5"           |
| Height w/ safety rails up            | 40"             | 40"             |
| Weight Capacity - EVENLY DISTRIBUTED | 450 lb          | 600 lb          |
| Casters                              | 6 heavy duty 4" | 6 heavy duty 4" |