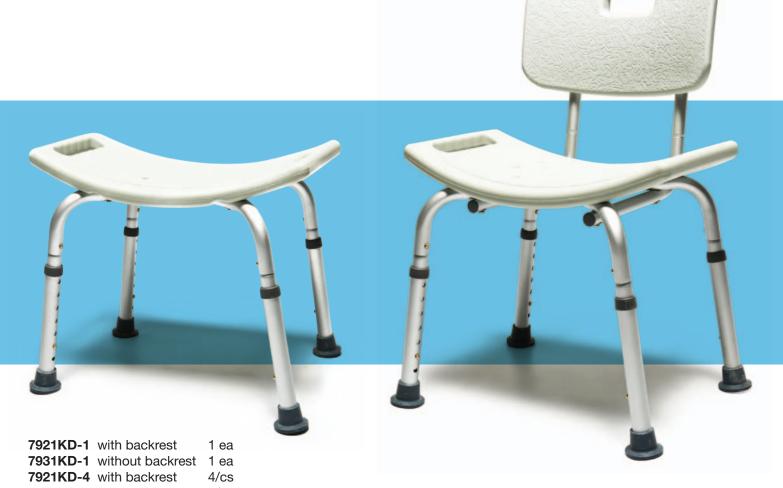

## Knock Down Bath Seat - Non-Retail

- Anodized aluminum frame is lightweight, durable and rust resistant
- Seat height is adjustable in 1" increments
- · Available with or without backrest
- Tool Free design Push-pin design requires no fastening hand screw knobs
- Designed to meet the requirements of HCPCS code: E0245
- Maximum Weight Capacity 350 lb EVENLY DISTRIBUTED
- Limited lifetime warranty (3 years)

| <del>opeomodione</del> |    |
|------------------------|----|
| Overall Width20        | 0" |
| Overall Depth1         | 7" |
| Seat Width20           | 0" |
| Seat Depth12           | 2" |
| Minimum Seat Height1   | 7" |
| Maximum Seat Height20  | 0" |
| Weight Capacity        |    |
| EVENLY DISTRIBUTED350  | lb |