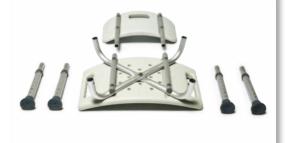

## Knock Down Bath Seat - Non-Retail

- Anodized aluminum frame is lightweight, durable and rust resistant
- Seat height is adjustable in 1" increments
- · Available with or without backrest
- Tool Free design Push-pin design requires no fastening hand screw knobs
- Designed to meet the requirements of HCPCS code: E0245
- Maximum Weight Capacity 350 lb EVENLY DISTRIBUTED
- Limited lifetime warranty (3 years)







| <del>opeomodione</del> |    |
|------------------------|----|
| Overall Width20        | 0" |
| Overall Depth1         | 7" |
| Seat Width20           | 0" |
| Seat Depth12           | 2" |
| Minimum Seat Height1   | 7" |
| Maximum Seat Height20  | 0" |
| Weight Capacity        |    |
| EVENLY DISTRIBUTED350  | lb |





Easy to Assemble: No knobs to screw in by hand