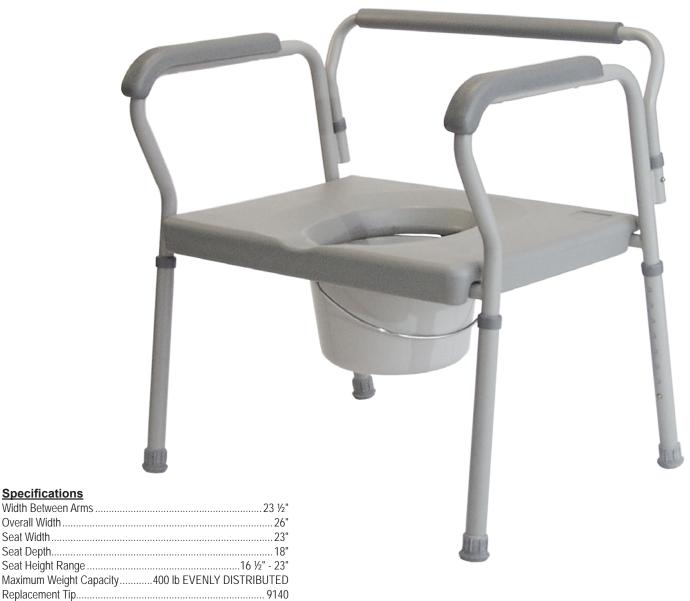

## **Imperial Collection 3-in-1 Steel Commode**

- Extra wide platform seat is comfortable for long periods of sitting
- · Commode opening is contoured and indented in the front to accommodate the needs of larger users
- · Welded steel construction and extra wide base provide strength and stability
- · Cushioned back bar enhances user comfort
- Seat height readily adjusts from 16 ½" to 23", in 1 inch increments
- · Removable backbar facilitates use as a bedside commode, raised toilet seat or toilet safety frame
- · Comes complete with commode pail, cover and splash shield
- Maximum Weight Capacity 400 lb EVENLY DISTRIBUTED
- Designed to met the requirements of HCPCS code: E0168
- · Limited lifetime warranty

7446A-2 2/cs

**Specifications** 