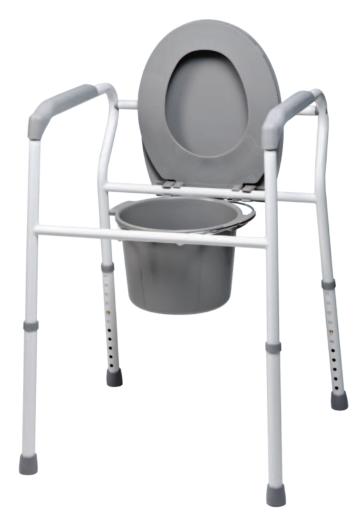

## Platinum Collection Three-In-One Steel Commode

- Versatile 3-in-1 design can be used as a bedside commode, raised toilet seat or toilet safety frame
- Welded steel construction provides strength and stability
- Increased seat depth provides added stability and comfort
- Durable, white-powder coated steel frame is attractive and easy to clean
- Contoured waterfall armrests are designed to enhance user comfort and provide a good gripping surface
- Sturdy plastic seat snaps-on easily
- Seat height readily adjusts from 17" to 24", in 1 inch increments
- Comes complete with commode pail, cover and splash shield
- Designed to meet the requirements of HCPCS code: E0163
- Limited lifetime warranty

## Replacement Parts

| 7103L     | Replacement Legs         |
|-----------|--------------------------|
| 7103S     | Replacement Seat and Lid |
| 7103SG    | Replacement Splash Guard |
| RP20790-6 | Replacement Pail and Lid |