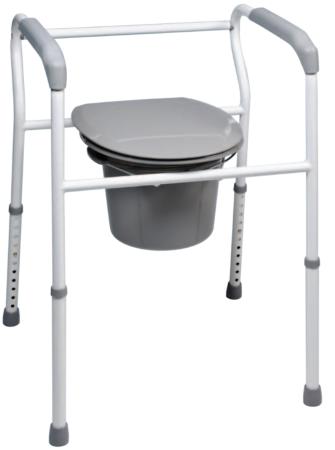

## Platinum Collection Three-In-One Steel Commode

- Versatile 3-in-1 design can be used as a bedside commode, raised toilet seat or toilet safety frame
- Welded steel construction provides strength and stability
- Increased seat depth provides added stability and comfort
- Durable, white-powder coated steel frame is attractive and easy to clean
- Contoured waterfall armrests are designed to enhance user comfort and provide a good gripping surface
- Sturdy plastic seat snaps-on easily
- Seat height readily adjusts from 17" to 24", in 1 inch increments
- Comes complete with commode pail, cover and splash shield
- Designed to meet the requirements of HCPCS code: E0163
- Limited lifetime warranty

## Replacement Parts

| 7103L     | Replacement Legs         |
|-----------|--------------------------|
| 7103S     | Replacement Seat and Lid |
| 7103SG    | Replacement Splash Guard |
| RP20790-6 | Replacement Pail and Lid |