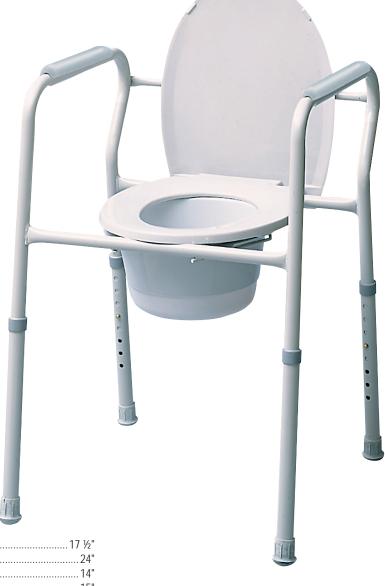

## Silver Collection 3-in-1 Steel Commode

- Versatile 3-in-1 design can be used as a bedside commode, raised toilet seat or toilet safety frame
- Welded steel construction provides strength and stability
- Durable, grey-coated steel frame is attractive and easy to clean
- Contoured armrests enhance user comfort
- Backbar detaches to accommodate use as toilet safety frame
- Sturdy plastic seat snaps-on easily
- + Seat height readily adjusts from 15  $\frac{1}{2}$  to 23  $\frac{1}{2}$  , in 1 inch increments
- Comes complete with commode pail, cover and splash shield
- Maximum Weight Capacity 300 lb EVENLY DISTRIBUTED
- Designed to meet the requirements of HCPCS code: E0163
- Limited lifetime warranty
- **7103A-4** 4/cs