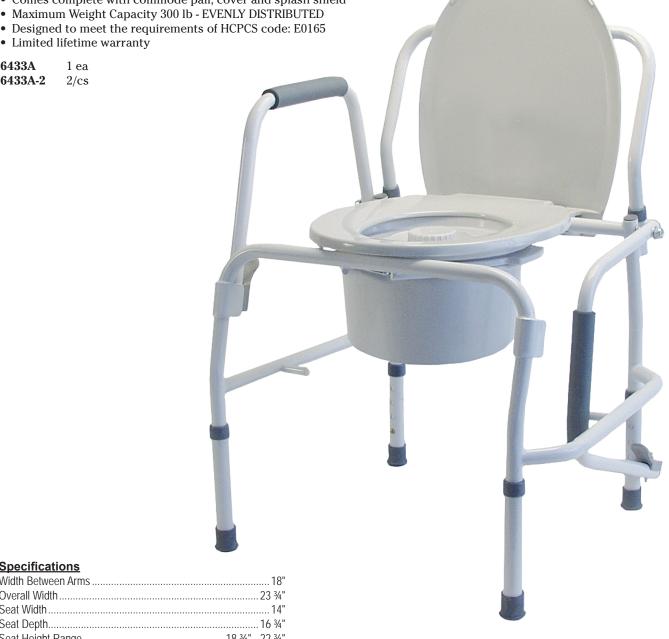

## Silver Collection 3-in-1 Steel Drop Arm Commode

## Silver Collection 3-in-1 Steel Drop Arm Commode

- Arms drop independently below seat level for safe lateral transfers
- Easy-to-release drop arm mechanism may be operated by patients lacking manual dexterity
- · Arms automatically lock in raised position
- Removable backbar facilitates use as a bedside commode, raised toilet seat, or toilet safety frame
- All welded steel construction increases strength and stability
- Durable, grey-coated steel frame is attractive and easy to clean
- Cushioned armrests enhance user comfort

· Sturdy plastic seat snaps-on easily

• Seat height readily adjusts from 18 ¾" to 22 ¾", in 1 inch increments • Comes complete with commode pail, cover and splash shield • Maximum Weight Capacity 300 lb - EVENLY DISTRIBUTED

· Limited lifetime warranty

6433A 1 ea 6433A-2 2/cs

| Width Between Arms      | 18"           |
|-------------------------|---------------|
| Overall Width           | 23 ¾"         |
| Seat Width              | 14"           |
| Seat Depth              | 16 ¾"         |
| Seat Height Range       | 18 ¾" - 22 ¾" |
| Maximum Weight Capacity |               |
| Danlacament Tin         |               |