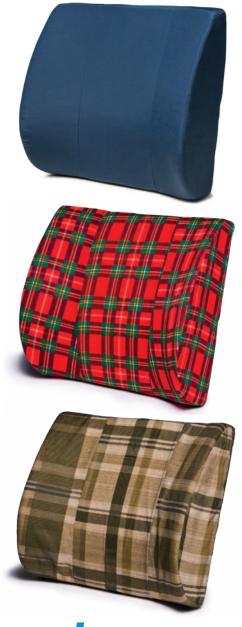

## Lumbar Support Cushion

- Contoured lumbar cushion can ease lower back pain and promote good posture
- Made of soft, premium quality polyurethane foam which provides excellent support and comfort
- Ideal size and shape for travel and home use
- Attractive, removable and washable covers
- Convenient elastic strap hold lumbar cushion in place
- Measures 14" x 13"
- Latex free

| DM80  | Blue                                                          |
|-------|---------------------------------------------------------------|
| DM80R | Red Plaid                                                     |
| DM80G | Green Plaid                                                   |
| DM806 | Lumbar Support and Ring Cushion Retail Set (4 Lumbar, 2 Ring) |