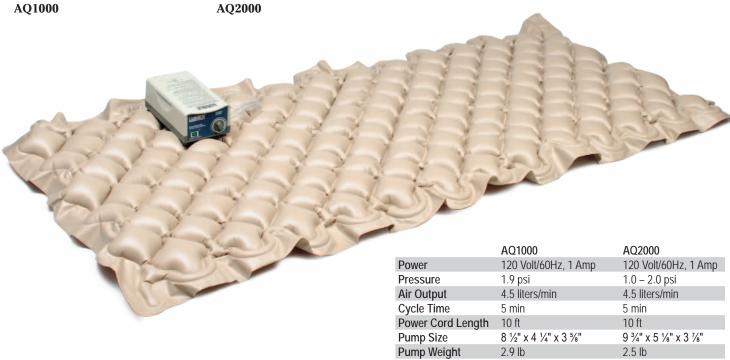

## **Alternating Pressure Pad and Pump System**

- Bubble style pad effectively reduces pressure
- Automatic 5-minute cycle alternately inflates and deflates
- Heavy gauge, medical grade vinyl is easy to clean, flame retardant and anti-bacterial
- Pump mounts to bed with built-in mounting bracket and features an illuminated on/off switch
- Available with standard fixed pressure pump or deluxe variable pressure pump
- 78" x 34" x 2 ½"
- 275 lb maximum weight capacity
- 90-day limited warranty on pad
- 1 year warranty on pump
- Latex Free

| AQ1000      | Standard Pump and Bubble-style Pad, (120V)         | E0180 | 1 ea |
|-------------|----------------------------------------------------|-------|------|
| AQ1000-2    | Standard Pump only                                 | E0182 | 1 ea |
| AQ1000-220V | Standard Pump and Bubble-style Pad, (220V)         | E0180 | 1 ea |
| AQ2000      | Deluxe Variable Pressure Pump and Bubble-style Pad | E0181 | 1 ea |
| AQ2000-2    | Deluxe Variable Pressure Pump only                 | E0182 | 1 ea |
| AQ2000-1    | Replacement Pad for AQ1000 and AQ2000              |       | 1 ea |