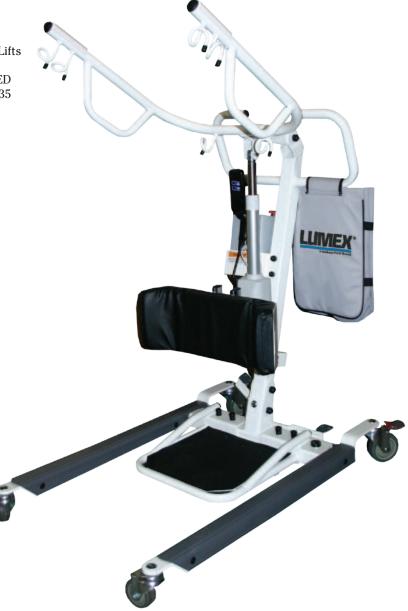

## **Bariatric Easy Lift STS**

- Heavy-gauge steel construction
- Designed to provide quick, safe assistance to those who have trouble standing
- Unique, ergonomic foot pedal base opening
- Large, easy to grip handles for easy maneuvering
- Lower base height maximizes stability and fits under most beds
- Rubber base coating protects furniture and walls
- Adjustable knee pad unit
- Quick release removable foot platform
- Optional buttock strap for patients requiring additional support
- 24V DC motor allows quiet, smooth operation
- Ergonomically designed hand pendant with pendant hook
- Warning beep for low battery charge and weight capacity levels
- Easy access emergency stop button
- White powder-coated finish
- Accessory storage bag included for slings and charger
- Interchangeable battery works with other Lumex Easy Lifts
- Easy access emergency stop button
- Maximum Weight Capacity 600 lb EVENLY DISTRIBUTED
- Designed to meet the requirements of HCPCS Code E0635