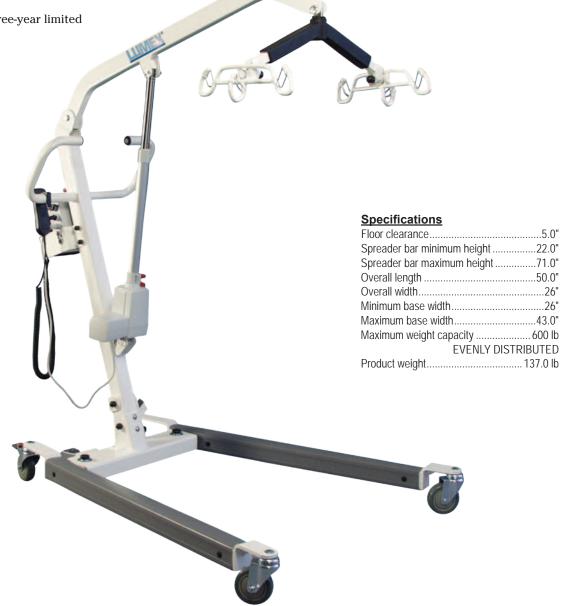

## **Easy Lift Patient Lifting System - Bariatric**

- Heavy-gauge steel construction
- Six-Point spreader bar with 360° rotation tilts to enhance comfort and safety
- Uses Lumex six-point, four-point, or two-point slings
- Unique, ergonomic foot pedal leg opening
- Large, easy to grip handles for easy maneuvering
- · Lower base height maximizes stability and fits under most beds
- Rubber base coating protects furniture and walls
- 24V DC motor allows quiet smooth operation
- Ergonomically designed hand pendant with pendant hook
- Warning beep for low battery charge and weight capacity levels
- Easy access emergency stop button
- Emergency manual lowering device
- White powder-coated finish
- · Accessory storage bag included for slings and charger
- Optional digital scale available
- Maximum Weight Capacity 600 lb EVENLY DISTRIBUTED