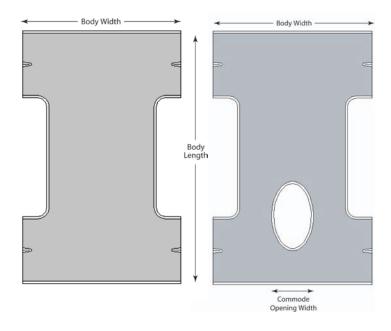

## 400 lb. Weight Capacity

Heavy Duty Canvas Fabric

| GF114-C-LC | Without Commode Opening | 1 ea |
|------------|-------------------------|------|
| GF115-C-LC | With Commode Opening    | 1 ea |

| Sling Type                    | Body<br>Width | Body<br>Length | Commode<br>Opening<br>Width | Commode<br>Opening<br>Length |
|-------------------------------|---------------|----------------|-----------------------------|------------------------------|
| Without<br>Commode<br>Opening | 26"           | 41 ½"          | NA                          | NA                           |
| With<br>Commode<br>Opening    | 26"           | 41 ½"          | 6 ¾"                        | 10 5/8"                      |