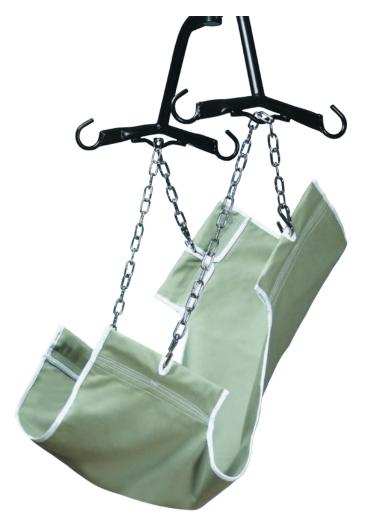

## 2-Point Slings

- One piece sling for use with 2-point spreader.
- Provides support from shoulders to knees.
- Used for transferring, weighing or toileting.
- For use with chain set, Item GF133-S-C (not included with sling, sold separately).
- Canvas slings are green. Nylon slings are white.
- Designed to meet the requirements of HCPCS Code: E0621.
- 6 month limited warranty.