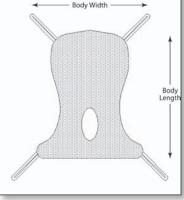

| Item   | Sling<br>Size | Accent<br>Color | Body<br>Width | Body<br>Length | Commode Opening to Top of Back | Maximum Weight<br>Capacity - Evenly<br>Distributed |
|--------|---------------|-----------------|---------------|----------------|--------------------------------|----------------------------------------------------|
| FMC114 | Medium        | Red             | 42 ¾"         | 50 ¾"          | 34 ¾"                          | 450 lb                                             |
| FMC115 | Large         | Green           | 44 ¾"         | 54 ¼"          | 38"                            | 450 lb                                             |
| FMC116 | X-Large       | Blue            | 44 ¾"         | 60 ¼"          | 43"                            | 450 lb                                             |
| FMC141 | XX-Large      | Yellow          | 42"           | 51"            | 41 ½"                          | 600 lb                                             |