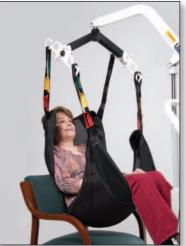

## **Full-Body Mesh Commode Sling**

- Quick draining/drying mesh fabric offers full head and neck support
- For use with 4-point spreader option
- Designed to meet the requirements of HCPCS code: E0621
- 6-month limited warranty