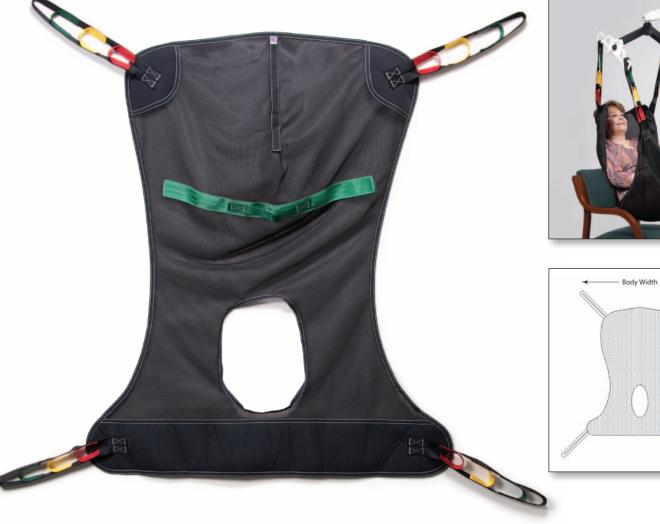

## **Full-Body Mesh Commode Sling**

- Quick draining/drying mesh fabric offers full head and neck support
- For use with 4-point spreader option
- Designed to meet the requirements of HCPCS code: E0621
- 6-month limited warranty

| Item   | Sling<br>Size | Accent<br>Color | Body<br>Width | Body<br>Length | Commode Opening to Top of Back | Maximum Weight<br>Capacity - Evenly<br>Distributed |
|--------|---------------|-----------------|---------------|----------------|--------------------------------|----------------------------------------------------|
| FMC114 | Medium        | Red             | 42 ¾"         | 50 ¾"          | 34 ¾"                          | 450 lb                                             |
| FMC115 | Large         | Green           | 44 ¾"         | 54 ¼"          | 38"                            | 450 lb                                             |
| FMC116 | X-Large       | Blue            | 44 ¾"         | 60 ¼"          | 43"                            | 450 lb                                             |
| FMC141 | XX-Large      | Yellow          | 42"           | 51"            | 41 ½"                          | 600 lb                                             |