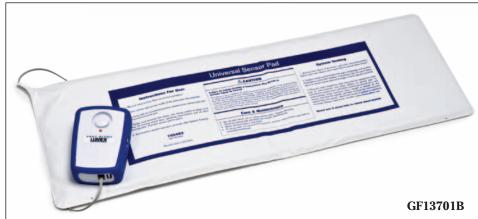

Chair - 10" x 15" Bed - 10" x 29"

| GF13701  | Basic Patient Alarm only           | 1 ea  |
|----------|------------------------------------|-------|
| GF13701B | Basic Patient Alarm with Bed Pad   | 1 set |
| GF13701C | Basic Patient Alarm with Chair Pad | 1 set |

## Replacement Parts

| 106375       | Pressure Sensor Bed Pad (1 Year Warranty)   | 1 ea |
|--------------|---------------------------------------------|------|
| 106380       | Pressure Sensor Chair Pad (1 Year Warranty) | 1 ea |
| GF1370-BCLIP | Bed Clip                                    | 1 ea |
| GF1370-COVER | Replacement Protective Boot Cover           | 1 ea |