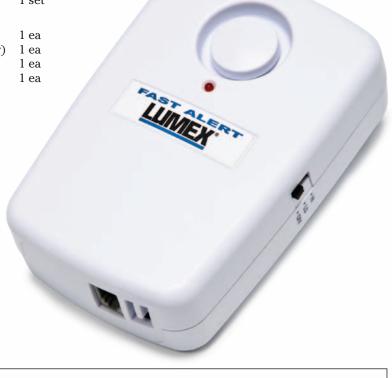

## Fast Alert Basic Patient Alarm

- Alarm notifies staff or caregiver when user gets out of bed or chair
- Pressure sensitive pad with 1 year warranty connects to alarm
- Alarm easily secures with self contained clip onto areas such as wheelchairs
- Convenient dual volume settings: 70dB and 90dB
- Delay function allows for 0 or 2 second delay to reduce likelihood of false alarms with restless users
- Requires one 9V battery (not included)
- Comes with protective boot cover to prevent damage if dropped
- Off switch and Low battery indicator
- 1 Year Limited Warranty
- Pad size:

Chair - 10" x 15" Bed - 10" x 29"

| GF13701  | Basic Patient Alarm only           | 1 ea  |
|----------|------------------------------------|-------|
| GF13701B | Basic Patient Alarm with Bed Pad   | 1 set |
| GF13701C | Basic Patient Alarm with Chair Pad | 1 set |