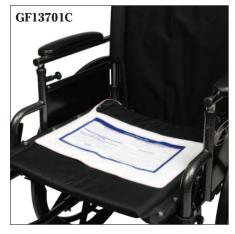

Chair - 10" x 15" Bed - 10" x 29"

| GF13701  | Basic Patient Alarm only           | 1 ea  |
|----------|------------------------------------|-------|
| GF13701B | Basic Patient Alarm with Bed Pad   | 1 set |
| GF13701C | Basic Patient Alarm with Chair Pad | 1 set |

## Replacement Parts

| 106375       | Pressure Sensor Bed Pad (1 Year Warranty)   | 1 ea |
|--------------|---------------------------------------------|------|
| 106380       | Pressure Sensor Chair Pad (1 Year Warranty) | 1 ea |
| GF1370-BCLIP | Bed Clip                                    | 1 ea |
| GF1370-COVER | Replacement Protective Boot Cover           | 1 ea |