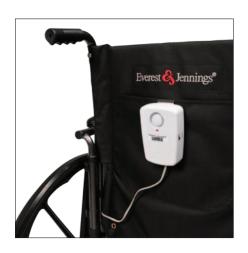

## Fast Alert Basic Patient Alarm

- Alarm notifies staff or caregiver when user gets out of bed or chair
- Pressure sensitive pad with 1 year warranty connects to alarm
- Alarm easily secures with self contained clip onto areas such as wheelchairs
- Convenient dual volume settings: 70dB and 90dB
- Delay function allows for 0 or 2 second delay to reduce likelihood of false alarms with restless users
- Requires one 9V battery (not included)
- Comes with protective boot cover to prevent damage if dropped
- Off switch and Low battery indicator
- 1 Year Limited Warranty
- Pad size:

Chair - 10" x 15" Bed - 10" x 29"

| GF13701  | Basic Patient Alarm only           | 1 ea  |
|----------|------------------------------------|-------|
| GF13701B | Basic Patient Alarm with Bed Pad   | 1 set |
| GF13701C | Basic Patient Alarm with Chair Pad | 1 set |