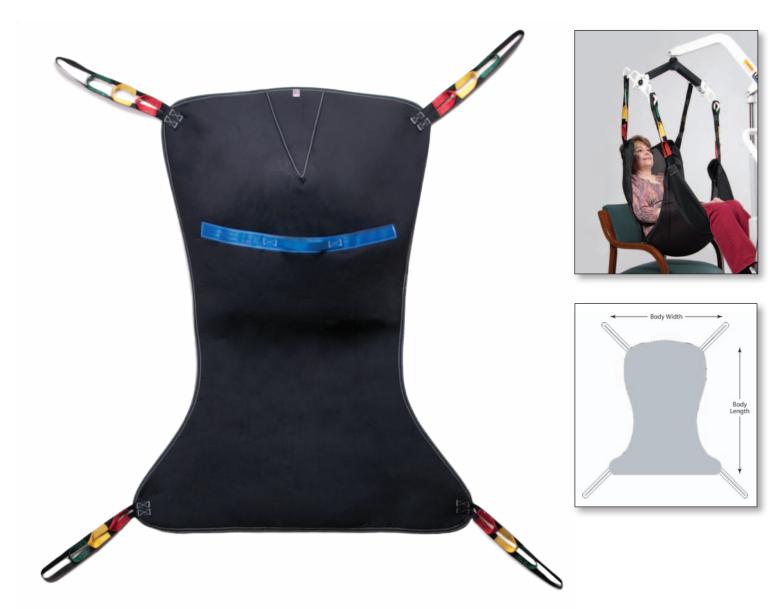

## **Full-Body Fabric Sling**

- Fully padded fabric that offers a soft yet supportive surface
- Offers full head and neck support
- For use with 4-point spreader option
- Designed to meet the requirements of HCPCS code: E0621
- 6-month limited warranty

| Item | Sling<br>Size | Accent<br>Color | Body<br>Width | Body<br>Length | Maximum Weight<br>Capacity - Evenly<br>Distributed |
|------|---------------|-----------------|---------------|----------------|----------------------------------------------------|
| F112 | Medium        | Red             | 42 ¾"         | 50 ¾"          | 450 lb                                             |
| F113 | Large         | Green           | 44 ¾"         | 54 ¼"          | 450 lb                                             |
| F117 | X-Large       | Blue            | 44 ¾"         | 60 ¼"          | 450 lb                                             |