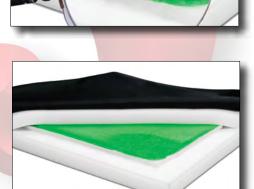

The Dura-Gel™ BASE 2G wheelchair cushion reduces surface pressure through the use of a support layer of non-aqueous Dura-Gel™. The cushion uses a high-density base foam for durability in combination with a medium density topper.

- ☐ Features a comfortable topper with a higher density base foam
- □ Features a specialized Dura-Gel<sup>™</sup> center layer surrounded by comfortable foam layers on the top and bottom of the cushion
- ☐ The cover is a 600 denier nylon with a fluid resistant backing to provide excellent durability
- Accommodates a wide range of body shapes, sizes and weights
- ☐ 250 lb maximum weight capacity
- ☐ Lightweight
- □ 1 year limited warranty