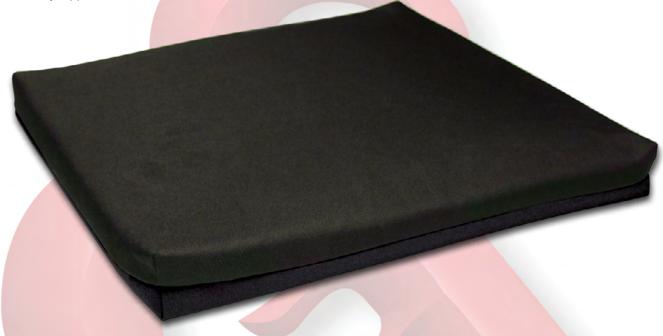

The Dura-Gel™ BASE 2G wheelchair cushion reduces surface pressure through the use of a support layer of non-aqueous Dura-Gel™. The cushion uses a high-density base foam for durability in combination with a medium density topper.

- ☐ Features a comfortable topper with a higher density base foam
- □ Features a specialized Dura-Gel<sup>™</sup> center layer surrounded by comfortable foam layers on the top and bottom of the cushion
- ☐ The cover is a 600 denier nylon with a fluid resistant backing to provide excellent durability
- Accommodates a wide range of body shapes, sizes and weights
- ☐ 250 lb maximum weight capacity
- ☐ Lightweight
- □ 1 year limited warranty