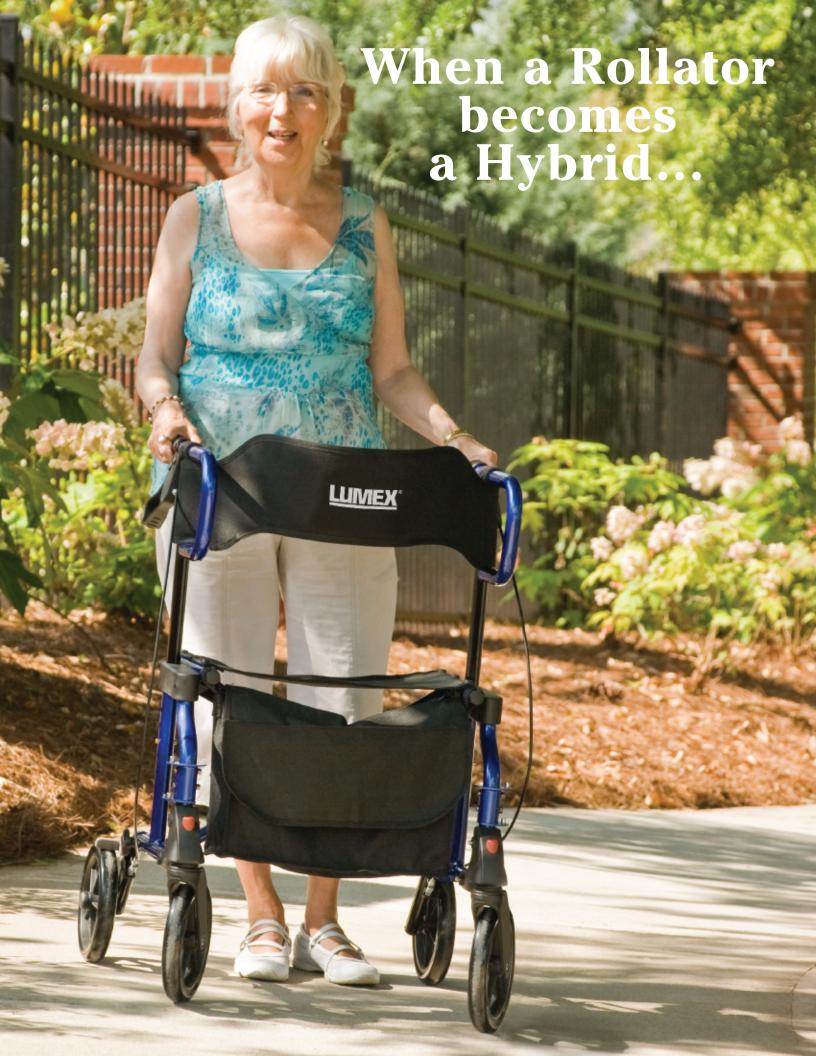

The HybridLX is an innovative rollator that combines the function of a wheeled walker and a transport chair into one lightweight design. Users, when they need a rest, can easily transform this rollator into a transport chair with easy mount swingaway footrests. Keeping the patient's desire for independence and comfort in mind, the HybridLX is designed with secure handgrips, an easy braking system and a wide seat and backrest for comfort.

The HybridLX is ideal for improving mobility and maintaining an active and independent lifestyle.

## **FEATURES:**

- **Hybrid concept** that easily transforms the rollator into a transport chair with removable footrests (adjustable in length and with heel loops) when user needs a short rest
- Lightweight aluminum frame that is durable weighs only 22 lbs (this includes footrests) making it easier for users to move about freely
- **Ultra-Compact design** is easy to assemble without the need for tools and folds effortlessly for convenient transport and storage in the optional carry bag
- Easy-to-use handbrakes allow for short and longer period braking when used as rollator and transport chair (user must be accompanied when using as a transport chair)
- Backrest and 18" wide seat are flexible and made of soft polyester with pull up seat strap for easy folding provide added comfort for user
- Large 8" wheels for easy rolling indoor and outdoor on rough surfaces
- Storage pouch included for personal items
- Attractive, contemporary colors available: Titanium (Item LX1000T) and Majestic Blue (Item LX1000B)