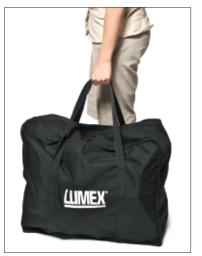

## **FEATURES:**

- **Hybrid concept** that easily transforms the rollator into a transport chair with removable footrests (adjustable in length and with heel loops) when user needs a short rest
- Lightweight aluminum frame that is durable weighs only 22 lbs (this includes footrests) making it easier for users to move about freely
- **Ultra-Compact design** is easy to assemble without the need for tools and folds effortlessly for convenient transport and storage in the optional carry bag
- Easy-to-use handbrakes allow for short and longer period braking when used as rollator and transport chair (user must be accompanied when using as a transport chair)
- Backrest and 18" wide seat are flexible and made of soft polyester with pull up seat strap for easy folding provide added comfort for user
- Large 8" wheels for easy rolling indoor and outdoor on rough surfaces
- Storage pouch included for personal items
- Attractive, contemporary colors available: Titanium (Item LX1000T) and Majestic Blue (Item LX1000B)