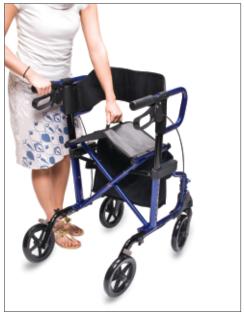

## **FEATURES:**

- **Hybrid concept** that easily transforms the rollator into a transport chair with removable footrests (adjustable in length and with heel loops) when user needs a short rest
- Lightweight aluminum frame that is durable weighs only 22 lbs (this includes footrests) making it easier for users to move about freely
- **Ultra-Compact design** is easy to assemble without the need for tools and folds effortlessly for convenient transport and storage in the optional carry bag
- Easy-to-use handbrakes allow for short and longer period braking when used as rollator and transport chair (user must be accompanied when using as a transport chair)
- Backrest and 18" wide seat are flexible and made of soft polyester with pull up seat strap for easy folding provide added comfort for user
- Large 8" wheels for easy rolling indoor and outdoor on rough surfaces
- Storage pouch included for personal items
- Attractive, contemporary colors available: Titanium (Item LX1000T) and Majestic Blue (Item LX1000B)