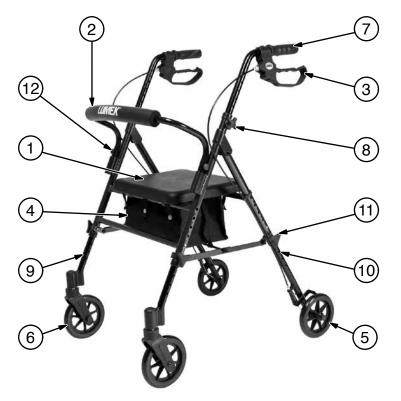

## RJ4700 / RJ4718 SET N' GO<sup>®</sup> ROLLATOR REPLACEMENT PARTS LIST

TO ORDER: Tel: 1-770-368-4700 Fax: 1-770-368-2386 www.grahamfield.com

| Item | Part Number   |              | Description               | U/M      |
|------|---------------|--------------|---------------------------|----------|
|      | RJ4700        | RJ4718       |                           |          |
| 1    | RJ4700-SEAT   | RJ4718-SEAT  | Replacement Seat          | 1 EA     |
| 2    | RJ4700-BAR    | RJ4718-BAR   | Replacement Backbar       |          |
| 3    | RJ4700-BK     |              | Replacement Brake Set     |          |
| 4    | RJ4700-POUCH  | RJ4718-POUCH | Replacement Pouch         |          |
| 5    | RJ4700-WH     | RJ4718-WH    | Replacement Rear Wheel    |          |
| 6    | RJ4700-FWH    |              | Replacement Front Wheel   |          |
| 7    | RJ4700-HG     |              | Replacement Handgrips     | 1 PR     |
| 8    | RJ4700-KNOB   |              | Replacement Knobs         |          |
| 9    | RJ4700-FRLG   | RJ4718-FRLG  | Replacement Front Legs    |          |
| 10   | RJ4700-RRLG   | RJ4718-RRLG  | Replacement Rear Legs     |          |
| 11   | RJ4700-LKNOB  |              | Replacement Leg Knobs     | 1 ST (4) |
| 12   | RJ4700-BKNOBS |              | Replacement Backbar Knobs | 4 EA/PK  |