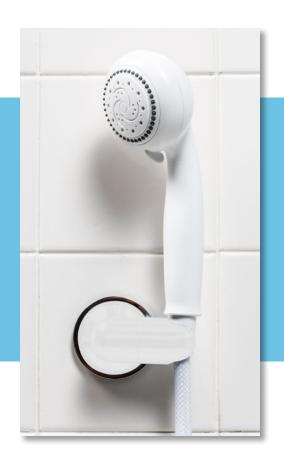

## Universal Handheld Shower Head Holder

Designed to fit just about any hand held shower head and allows you to mount it without tools where it's handy, within reach, and angled to your needs.

## Features:

- Universal Fit: Fits any handheld showerhead
- Angle-Adjustable: Keeps your handheld showerhead handy, perfectly angled and within easy reach
- Drill-free Mounting option: Suction cup mounting allows you to instantly install on almost any surface without requiring tools
- Dual Mounting: Superior Suction power on smooth polished surfaces or Screw-In Holder for mounting on textured surfaces
- Strong Construction: ABS white plastic
- Attractive Retail Package