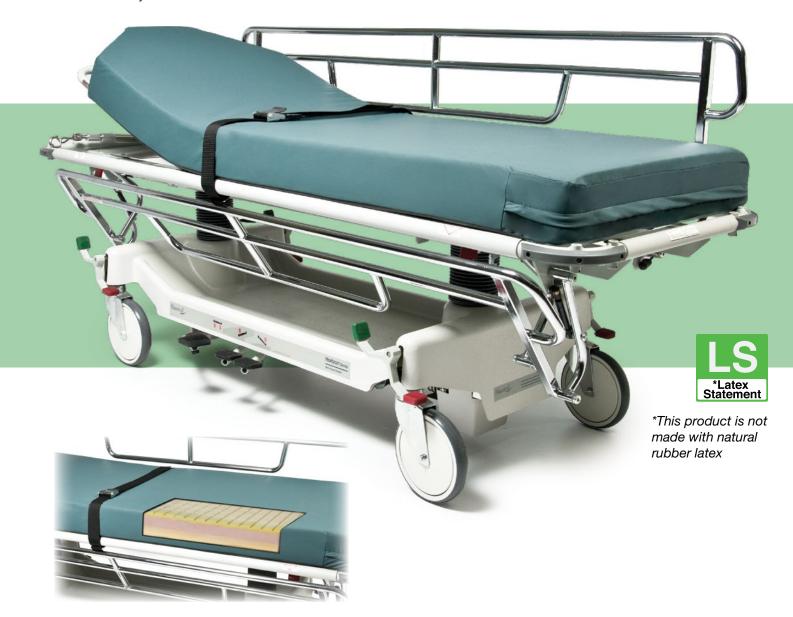

## Comfort Care 600C Stretcher Pad

The Comfort Care 600C stretcher pad is the best choice when selecting a non-powered support surface. Utilizing a tri-laminate design in combination with high resiliency foam and contour cut surface modification, the Comfort Care 600C immerses the user while providing durable support.

- 5" height for maximum support
- Contour cut grid allows for better patient immersion and greater airflow
- Better pressure redistribution properties than standard pad offerings
- Tri-laminate design for support and durability
- Four-way stretch cover material is fluid resistant and anti-microbial
- Available in many sizes and configurations to match your stretcher model
- 1 Year Warranty