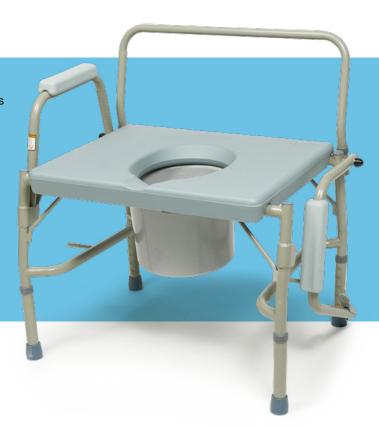

## Imperial Collection 3-in-1 Drop Arm Commode

## Features:

- Arms drop independently below seat level for safe lateral transfers
- Easy-to-release mechanism may be operated by patients lacking manual dexterity
- Arms automatically lock in raised position
- Extra wide platform seat is comfortable for long periods of sitting
- Welded steel construction and extra wide base provide added stability
- Cushioned armrests enhance user comfort
- Height readily adjusts from 19 ½" 23", in 1 inch increments
- Removable backbar facilitates use as a bedside commode raised toilet seat or toilet safety frame
- · Comes complete with commode pail, cover and splash shield
- Maximum Weight Capacity 600 lb EVENLY DISTRIBUTED
- Designed to met the requirements of HCPCS code: E0168
- Three (3) year limited warranty

## Specifications Width Between Arms 25 1/2" Overall Width 31" Seat Width 23" Seat Depth 18 1/2" Seat Height Range 19 1/2" - 23" Maximum Weight Capacity 600 lb EVENLY DISTRIBUTED Replacement Tip 9290