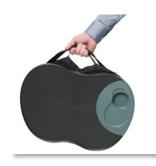

## Wheelchair Positioning Tray

Multipurpose tray is ideal for eating, reading, and writing while seated in wheelchair or resting in bed

## **Standard Features:**

- Ergonomic design with contoured cutout and comfortable beanbag style base
- Easy to clean composite top measures 15.75" x 13" x 2" including 2.5" diameter (40 cm x 33 cm x 5 cm including 6.5 cm diameter) engraved circumferences for sitting cups or bottles
- Washable nylon cover includes interior 6" (15.24 cm) zippered small pocket on top and side pocket
- Convenient carry handle attached
- Composite tray can be cleaned with soap and water or diluted bleach
- Cover can be removed and hand washed with soap and water, re-attached to fastener tabs
- Total weight: 1.3 lb (600g)
- Weight capacity: 10 lb (4.53kg) evenly distributed