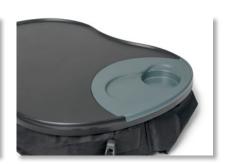

## **Standard Features:**

- Ergonomic design with contoured cutout and comfortable beanbag style base
- Easy to clean composite top measures 15.75" x 13" x 2" including 2.5" diameter (40 cm x 33 cm x 5 cm including 6.5 cm diameter) engraved circumferences for sitting cups or bottles
- Washable nylon cover includes interior 6" (15.24 cm) zippered small pocket on top and side pocket
- Convenient carry handle attached
- Composite tray can be cleaned with soap and water or diluted bleach
- Cover can be removed and hand washed with soap and water, re-attached to fastener tabs
- Total weight: 1.3 lb (600g)
- Weight capacity: 10 lb (4.53kg) evenly distributed