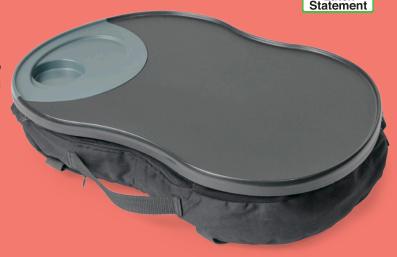

## **Standard Features:**

- Ergonomic design with contoured cutout and comfortable beanbag style base
- Easy to clean composite top measures 15.75" x 13" x 2" including 2.5" diameter (40 cm x 33 cm x 5 cm including 6.5 cm diameter) engraved circumferences for sitting cups or bottles
- Washable nylon cover includes interior 6" (15.24 cm) zippered small pocket on top and side pocket
- Convenient carry handle attached
- Composite tray can be cleaned with soap and water or diluted bleach
- Cover can be removed and hand washed with soap and water, re-attached to fastener tabs
- Total weight: 1.3 lb (600g)
- Weight capacity: 10 lb (4.53kg) evenly distributed