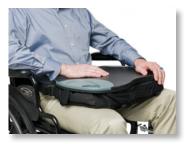

## Wheelchair Positioning Tray

Multipurpose tray is ideal for eating, reading, and writing while seated in wheelchair or resting in bed

## **Standard Features:**

- Ergonomic design with contoured cutout and comfortable beanbag style base
- Easy to clean composite top measures 15.75" x 13" x 2" including 2.5" diameter (40 cm x 33 cm x 5 cm including 6.5 cm diameter) engraved circumferences for sitting cups or bottles
- Washable nylon cover includes interior 6" (15.24 cm) zippered small pocket on top and side pocket
- Convenient carry handle attached
- Composite tray can be cleaned with soap and water or diluted bleach
- Cover can be removed and hand washed with soap and water, re-attached to fastener tabs
- Total weight: 1.3 lb (600g)
- Weight capacity: 10 lb (4.53kg) evenly distributed