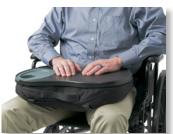

## Wheelchair Positioning Tray

Multipurpose tray is ideal for eating, reading, and writing while seated in wheelchair or resting in bed

## **Standard Features:**

- Ergonomic design with contoured cutout and comfortable beanbag style base
- Easy to clean composite top measures 15.75" x 13" x 2" including 2.5" diameter (40 cm x 33 cm x 5 cm including 6.5 cm diameter) engraved circumferences for sitting cups or bottles
- Washable nylon cover includes interior 6" (15.24 cm) zippered small pocket on top and side pocket
- Convenient carry handle attached
- Composite tray can be cleaned with soap and water or diluted bleach
- Cover can be removed and hand washed with soap and water, re-attached to fastener tabs
- Total weight: 1.3 lb (600g)
- Weight capacity: 10 lb (4.53kg) evenly distributed