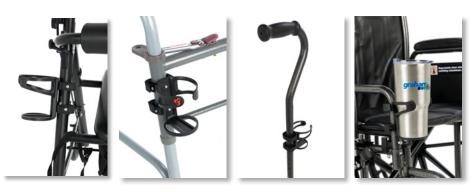

## **Cup Holder**

Convenient user-friendly snap-on design provides easy access for drink bottle

## **Standard Features:**

- Easily snaps and adjusts by tension clip-ons onto walkers, rollators, wheelchairs, transport chairs, quad and standard canes with tubing diameter from 5/8" to 1" (1.58 cm to 2.54 cm)
- Tension adjustable clamp bottle holder united to a 3 ½" (8.89 cm) diameter shelf base by two screws securing two metal clip-ons for extra support
- Frame made with durable high-density polypropylene
- 3 <sup>1</sup>/<sub>2</sub>" (8.89 cm) diameter composite shelf base to support bottle
- Total product weight: 2.6 ounces (73.70 g)
- Product dimensions: 3" x 3 <sup>1</sup>/<sub>2</sub>" x 3" (7.62 cm x 8.89 cm x 7.62 cm)
- Fits 2 ½"-3" (6.35 cm x 7.62 cm) in diameter bottles (holder can be adjusted to fit bottle size)
- Weight capacity: bottled beverage containers from 8 to 20 oz (236.59 ml to 591.47 ml) evenly distributed – Maximum diameter 2.5" to 3" (6.35 cm x 7.62 cm)