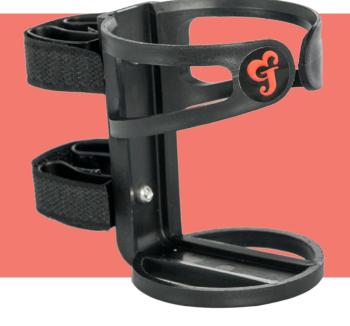

## **Cup Holder**

Convenient user-friendly snap-on design provides easy access for drink bottle

## **Standard Features:**

- Easily snaps and adjusts by tension clip-ons onto walkers, rollators, wheelchairs, transport chairs, quad and standard canes with tubing diameter from 5/8" to 1" (1.58 cm to 2.54 cm)
- Tension adjustable clamp bottle holder united to a 3 ½" (8.89 cm) diameter shelf base by two screws securing two metal clip-ons for extra support
- Frame made with durable high-density polypropylene
- 3 <sup>1</sup>/<sub>2</sub>" (8.89 cm) diameter composite shelf base to support bottle
- Total product weight: 2.6 ounces (73.70 g)
- Product dimensions: 3" x 3 <sup>1</sup>/<sub>2</sub>" x 3" (7.62 cm x 8.89 cm x 7.62 cm)
- Fits 2 ½"-3" (6.35 cm x 7.62 cm) in diameter bottles (holder can be adjusted to fit bottle size)
- Weight capacity: bottled beverage containers from 8 to 20 oz (236.59 ml to 591.47 ml) evenly distributed – Maximum diameter 2.5" to 3" (6.35 cm x 7.62 cm)