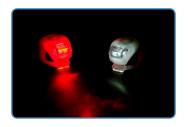

## MOBILITY LIGHTS

## **Features**

- Tool-free, easy attachment to most mobility aids such as rollators, walkers, transport chairs and wheelchairs
  • Standing, Strobe and Flashing light options
- Soft, protective cover for protection
- Easy to replace 3V lithium batteries (2 included)
- Latex Free