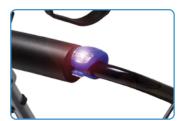

## MOBILITY LIGHTS

## **Features**

- Tool-free, easy attachment to most mobility aids such as rollators, walkers, transport chairs and wheelchairs
  • Standing, Strobe and Flashing light options
- Soft, protective cover for protection
- Easy to replace 3V lithium batteries (2 included)
- Latex Free