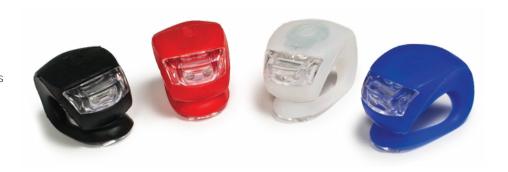

## MOBILITY LIGHTS

## **Features**

- Tool-free, easy attachment to most mobility aids such as rollators, walkers, transport chairs and wheelchairs
  • Standing, Strobe and Flashing light options
- Soft, protective cover for protection
- Easy to replace 3V lithium batteries (2 included)
- Latex Free

|        |       | Length |      | Width |      | Height |      |      |
|--------|-------|--------|------|-------|------|--------|------|------|
|        |       | inch   | cm   | inch  | cm   | inch   | cm   | UOM  |
| LT80B  | Blue  | 1.75   | 4.45 | 1.5   | 3.81 | 1.25   | 3.18 | 1 ea |
| LT80BK | Black | 1.75   | 4.45 | 1.5   | 3.81 | 1.25   | 3.18 | 1 ea |
| LT80R  | Red   | 1.75   | 4.45 | 1.5   | 3.81 | 1.25   | 3.18 | 1 ea |
| LT80W  | White | 1.75   | 4.45 | 1.5   | 3.81 | 1.25   | 0.40 | 1 ea |