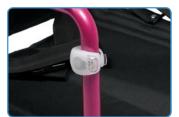

## MOBILITY LIGHTS

## **Features**

- Tool-free, easy attachment to most mobility aids such as rollators, walkers, transport chairs and wheelchairs
  • Standing, Strobe and Flashing light options
- Soft, protective cover for protection
- Easy to replace 3V lithium batteries (2 included)
- Latex Free