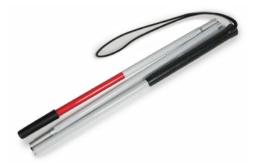

## **Features**

- Made of lightweight aluminum tubing
- Features a textured plastic handle for a better grip and a convenient carrying strap
  • Cane shaft is covered with red and white
- reflector tape for nighttime visibility
   Folds down 3 times to 13' and 16" for easy transport and storage
- Available in two lengths 41" & 46"
  Three (3) year limited warranty

|      | extended<br>Length |        | folded<br><b>Length</b> |       |      |
|------|--------------------|--------|-------------------------|-------|------|
|      | inch               | cm     | inch                    | cm    | UOM  |
| 5960 | 41                 | 104.14 | 13                      | 33.02 | 1 ea |
| 5961 | 46                 | 116.84 | 16                      | 40.64 | 1 ea |